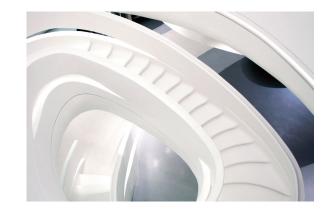

#### THREE-DIMENSIONAL DESIGN

HI-MACS® boasts a simple heating process and three dimensional thermoforming capabilities.

This enables greater forming flexibility compared with other conventional materials so that spectacular ideas can quickly take on a concrete shape. The new HI-MACS® Ultra-Thermoforming formula allows the material to be better shaped; the minimal radius of 18 mm (previously 50 mm) opens a wholly new design dimension.