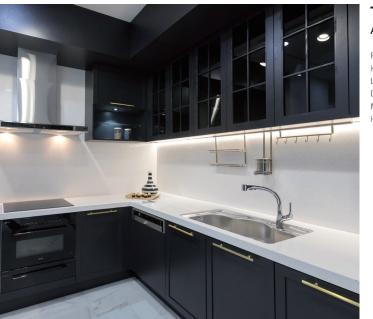

# T024

Project: Personal Kitchen

Location: Seoul, Korea Design: LG Hausys Kitchen Top Material: HI-MACS® T024 Spica