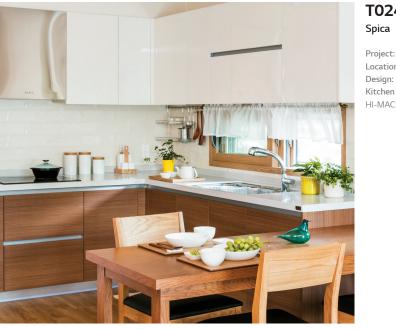

# T024

Project: Personal Kitchen

Location: Seoul, Korea Design: LG Hausys Kitchen Top Material: HI-MACS® T024 Spica