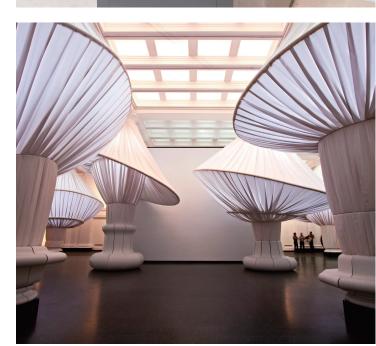

#### DRAMATIC TRANSLUCENCY

Certain colors and thicknesses of HI-MACS® exhibit a subtle translucency when exposed to light.

The translucent properties of HI-MACS® make it the perfect choice for lamps and illuminated furnishings.

#### LUCENT

When combined with precisely positioned light sources, the translucent pastel shades become transformed into dramatic design "highlights".

All Photographed by © Petr Krejčí