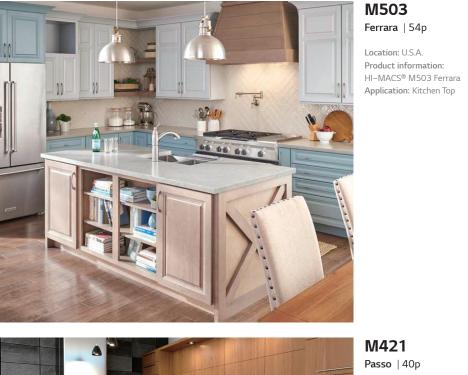

#### Passo | 40p

Location: Seoul, Korea Material: HI-MACS® M421 Passo Application: Kitchen & Wall