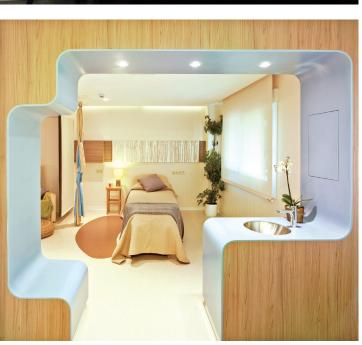

#### THREE-DIMENSIONAL DESIGN

HI-MACS® boasts a simple heating process and three dimensional thermoforming capabilities.

This enables greater forming flexibility compared with other conventional materials so that spectacular ideas can quickly take on a concrete shape. The new HI-MACS® Ultra-Thermoforming formula allows the material to be better shaped; the minimal radius of 18 mm (previously 50 mm) opens a wholly new design dimension.