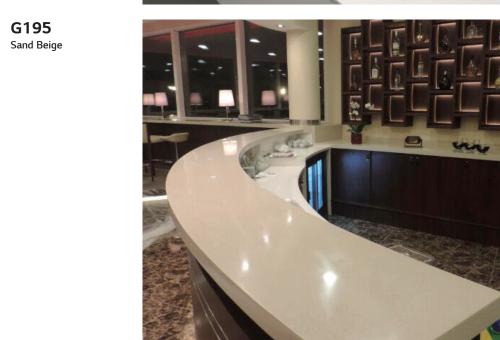

#### G196 Sand Gray

Sand Gray

Project: Kyunghyang Exhibition Location: Seoul, Korea Kitchen Top Material: HI-MACS® G196 Sand Gray