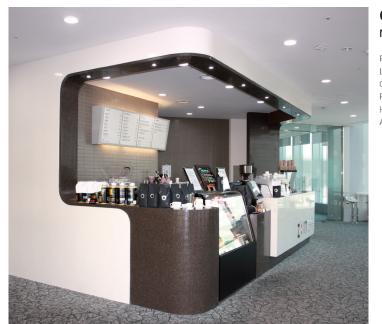

#### G074

Mocha Granite

Project: Z:IN Café
Location:
One IFC, Seoul, Korea
Product information:
HI–MACS® G074 Mocha Granite
Application: Café Countertops

#### G074 Mocha Granite

Project: HI-MACS® Miniature Kitchen Design: LG Hausys Material: HI-MACS® G074 Mocha Granite