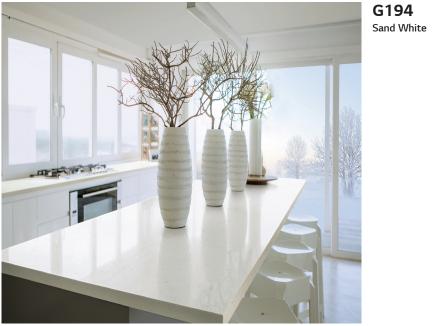

# HI-MACS® 2019 PRODUCT LINE UP

HI-MACS® is a solid surface material that can be moulded into any shape. It is widely used for architectural and interior applications, such as sculptural and high performance wall-cladding or kitchen, bathroom and furniture surfaces, in commercial, residential and public space projects. It is composed of acrylic, minerals and natural pigments that come together to provide a smooth, non-porous and visually seamless surface which meets the highest standards for aesthetics, fabrication, functionality and hygiene offering manifold advantages over conventional materials.