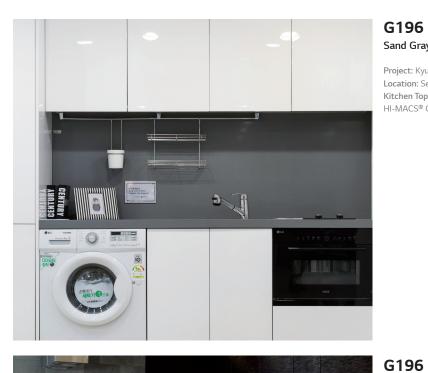

#### G196 Sand Gray

Sand Gray

Project: Kyunghyang Exhibition Location: Seoul, Korea Kitchen Top Material: HI-MACS® G196 Sand Gray