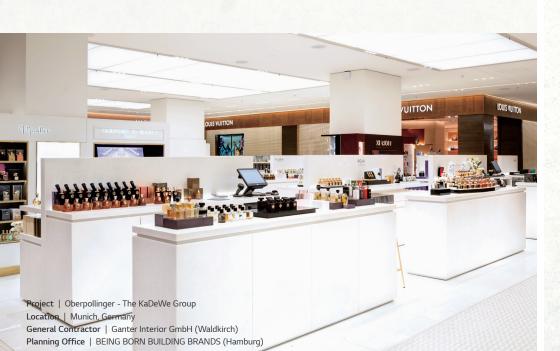

#### Shadow Concrete | 26p

Project: Z:IN Square Location: Gangnam-gu, Seoul, Korea Design: LG Hausys Sink Material: HI-MACS® M552 Shadow Concrete