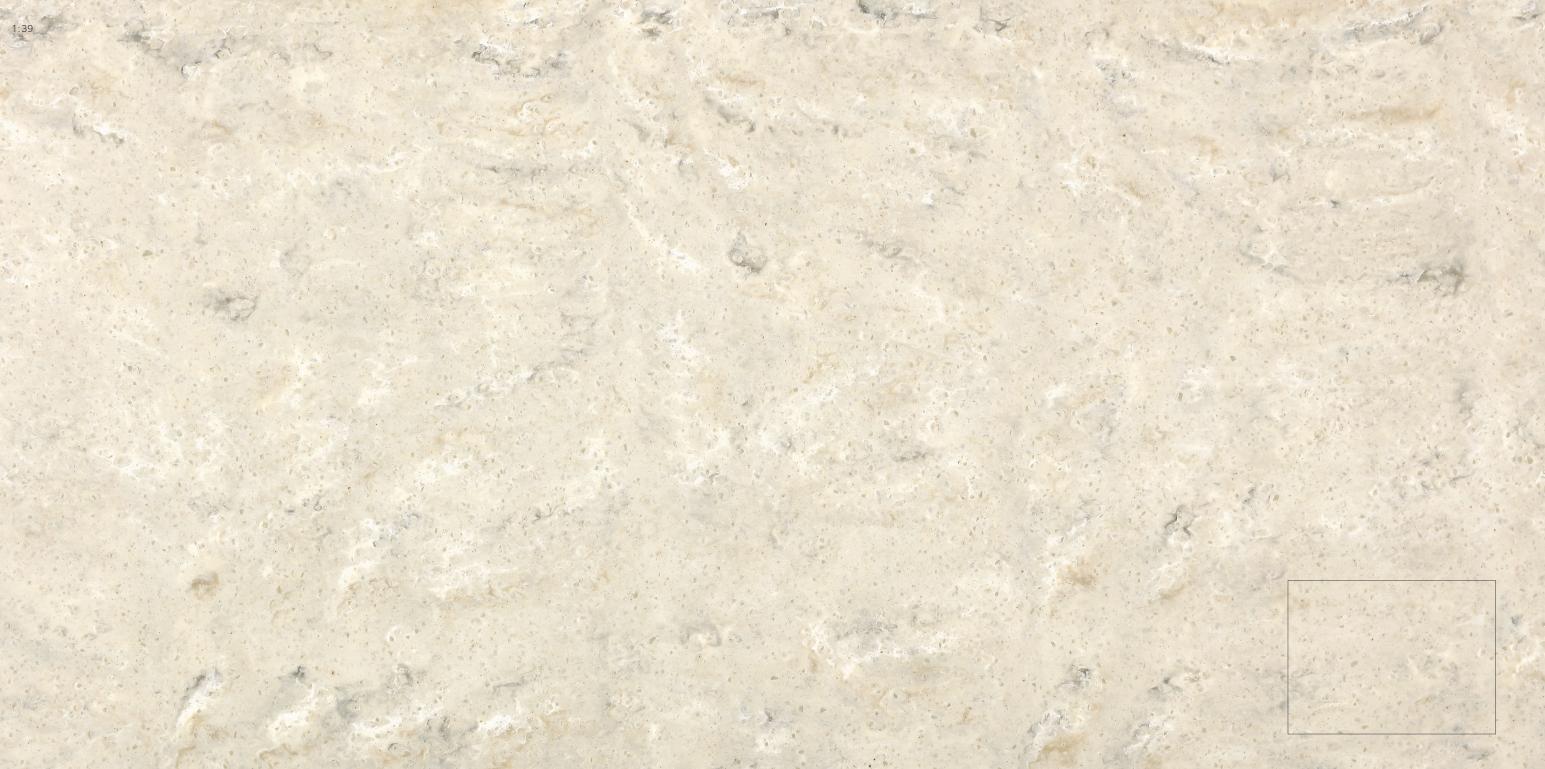

# HI-MACS® NEW CONCRETE COLLECTION

The product line embodies the rough texture of raw concrete with the smooth finish of HI-MACS®.

Available in seven shades of concrete inspired from modern industrial architecture, they can be used in any applications, such as wall covering, kitchens and bathrooms, adding a special ambience to the space.

A stunning concrete collection, with a smooth, pared-back finish, providing a sophisticated yet simple solution.

#### A premium concrete like finish, with a subtle vein pattern

- \* Notice Colors: The basic HI-MACS® material is identical for every color but it is important to note that darker and more heavily pigmented colors will show dust, scratches, haziness, marks left by hard water and other ordinary wear and tear more noticeably than lighter textured colors.