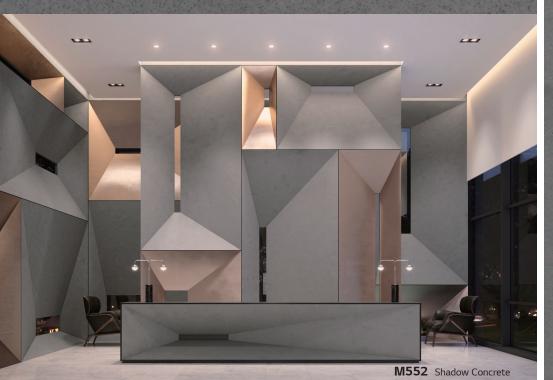

## M552

#### Shadow Concrete | 26p

Project: Z:IN Square Location: Gangnam-gu, Seoul, Korea Design: LG Hausys Sink Material: HI-MACS® M552 Shadow Concrete