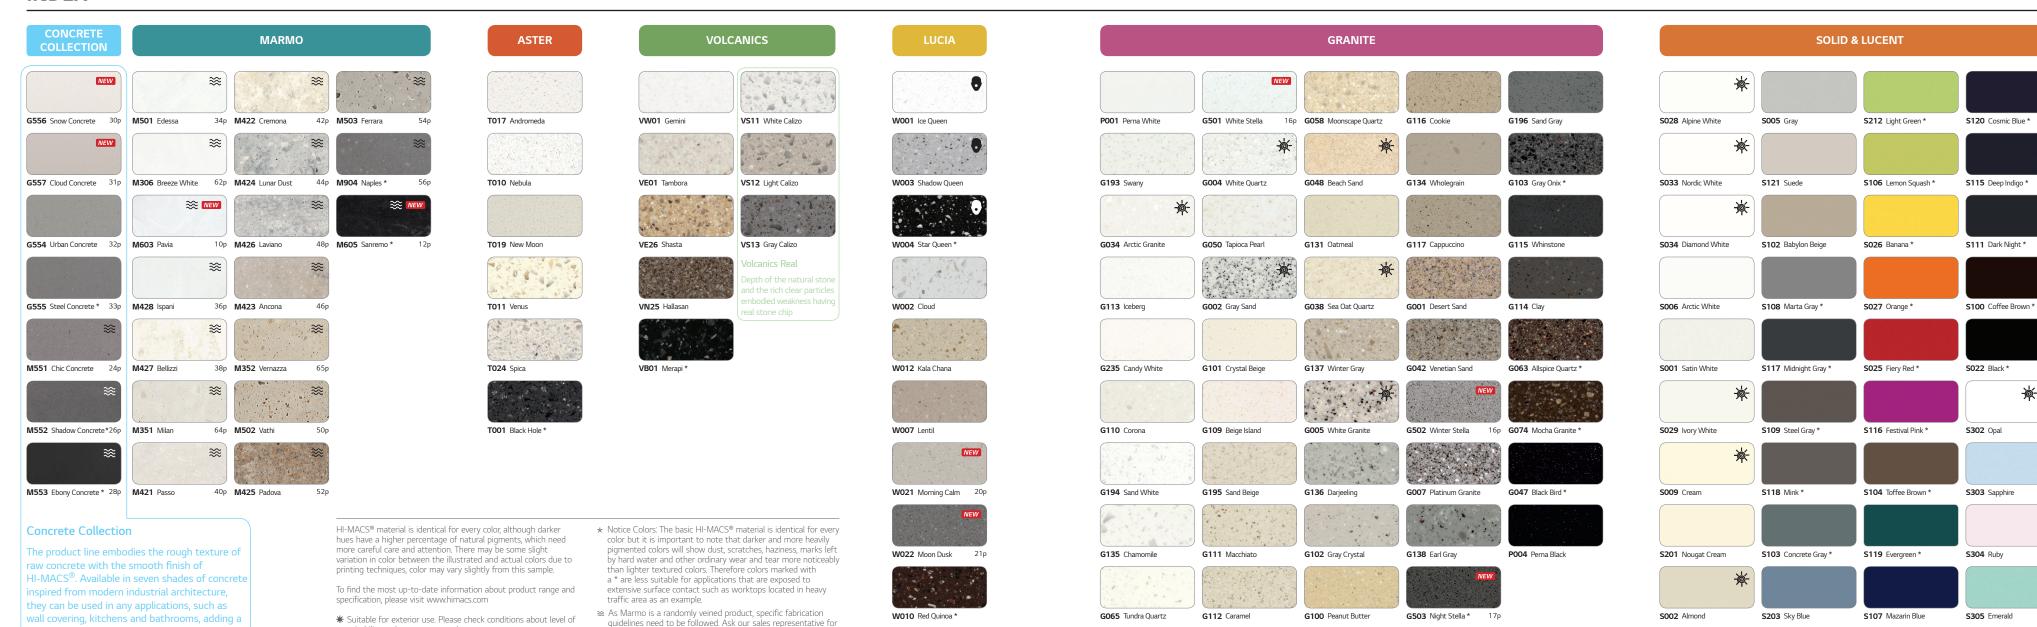

#### INDEX

special ambience to the space.

suitability and warranty per color.

Design by Dutch Designer Marcel Wanders

more information.

\* Lucent colors have a higher level of translucency, more evident when combined with light sources.

#### CONCRETE COLLECTION

Warm-tones concrete-like finishes are now available in the solid surface material, providing completely new opportunities for architects and designers.

#### MARMO

Captivating random veined texture, reminiscent of marble.

Inspired by the nature, Neo Marmo embodies the pattern of waves and streams through iconic veins.

#### ASTER (GALAXY)

With transparent grains and mother of pearl shimmer.

#### VOLCANICS

Full of depth and mysticism, akin to a precious natural stone but with all of the advantages of "Natural Acrylic Stone $^{TM}$ ".

#### Volcanics Real

Depth of the natural stone and the rich clear particles embodied weakness having real stone chip.

#### LUCIA

Natural trendy colors characterised by linear-edged, midsize particles: three of those designed by Dutch Star Designer, Marcel Wanders.

The sky is often hued with mysterious neutral colors.

New Lucia captures the moments.

#### SOLID

From effortless to extravagant, classic to ultra-contemporary - this is a timeless collection.

#### GRANITE

A huge selection of textures and colors. Natural, elegant and perfect in combination.

#### 2019 New Granite

Glittering chips and bigger chips are added on the existing Granite color, so that New Granite shines naturally.

#### LUCENT

When combined with precisely positioned light sources, the translucent pastel shades become transformed into dramatic design "highlights".

All Photographed by © Petr Krejčí

There may be some slight variation in color between the illustrated and actual colors due to printing techniques.

- \* Notice Colors: The basic HI-MACS® material is identical for every color but it is important to note that darker and more heavily pigmented colors will show dust, scratches, haziness, marks left by hard water and other ordinary wear and tear more noticeably than lighter textured colors. Therefore colors marked with a \* are less suitable for applications that are exposed to extensive surface contact such as worktops located in heavy traffic area as an example.
- ≈ As Marmo is a randomly veined product, specific fabrication guidelines need to be followed. Ask our sales representative for more information.