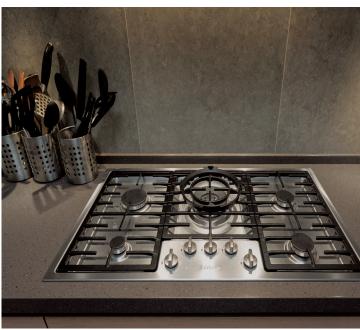

#### Passo | 40p

Location: Seoul, Korea Material: HI-MACS® M421 Passo Application: Kitchen & Wall