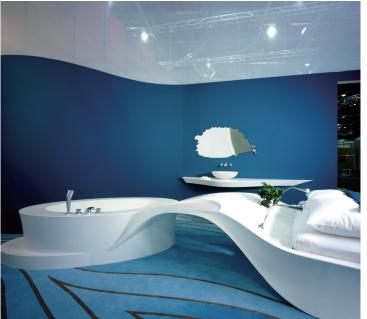

#### THREE-DIMENSIONAL DESIGN

HI-MACS® boasts a simple heating process and three dimensional thermoforming capabilities.

This enables greater forming flexibility compared with other conventional materials so that spectacular ideas can quickly take on a concrete shape. The new HI-MACS® Ultra-Thermoforming formula allows the material to be better shaped; the minimal radius of 18 mm (previously 50 mm) opens a wholly new design dimension.