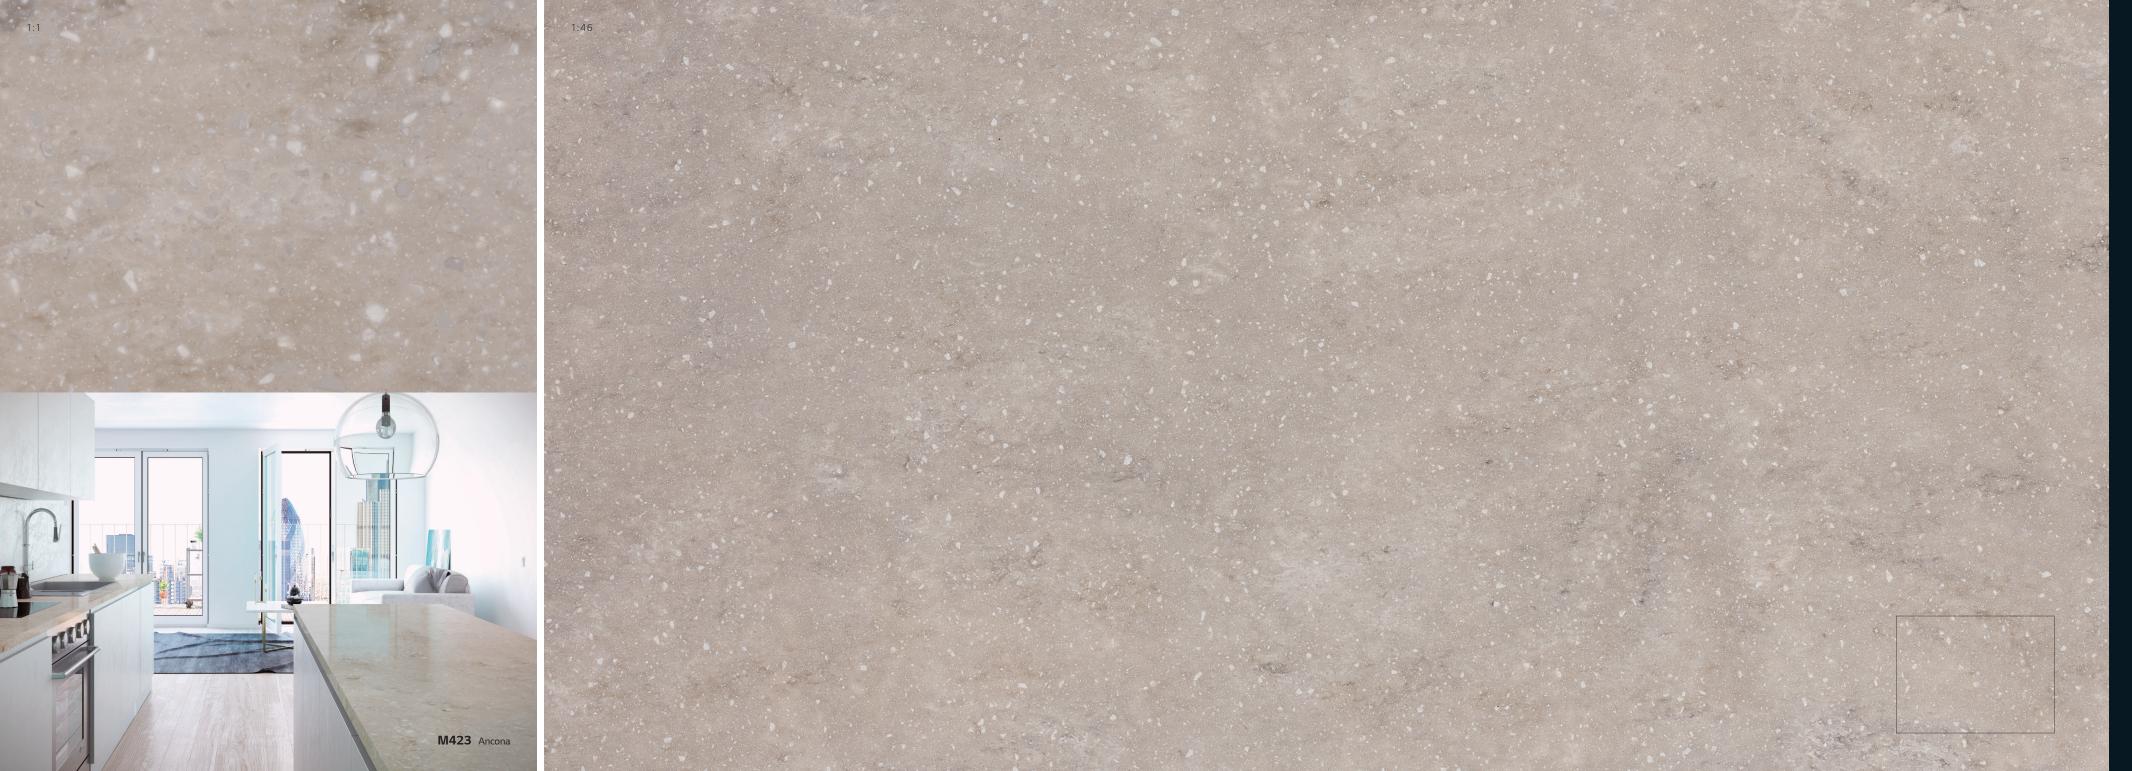

at darker and more heavily pigmented colors will show dust, scratches, haziness, marks left by hard water and other ordinary wear and tear more noticeably than lighter textured colors.

  Therefore colors marked with a \* are less suitable for applications that are exposed to extensive surface contact such as worktops located in heavy traffic area as an example.
- ★ As Marmo is a randomly veined product, specific fabrication guidelines need to be followed.

  Ask our sales representative for more information.



1:46









**G556** Snow Concrete New

**G557** Cloud Concrete New





G554 Urban Concrete -74p G555 Steel Concrete 🛨



1:46

• 

. 

•





M428 Ispani

1:1

Fabricator | Moser GmbH (Haslach)
Material | HI-MACS® Ispani (Macmo)
Photographer | ©Dirk Wilhelmy

1:46



















.

•

.

. 

. .

















1:46





1:46











## M552

#### Shadow Concrete | 26p

Project: Z:IN Square Location: Gangnam-gu, Seoul, Korea Design: LG Hausys Sink Material: HI-MACS® M552 Shadow Concrete



#### M428

#### Ispani | 36p

Project: Kitchen Location: Seoul, Korea Product information: HI-MACS® M428 Inspani



# Edessa | 34p

Project: IFC CARRIE KIDS CAFE\_Counter Top Location: Gukjegeumyung-ro, Yeongdeungpo-gu, Seoul, Republic of Korea Counter Top Material: HI-MACS® M501 Edessa



## M501

#### Edessa | 34p

Location: Seoul, Korea Material: HI-MACS® M501 Edessa Application: Table



#### Passo | 40p

Location: Seoul, Korea Material: HI-MACS® M421 Passo Application: Kitchen & Wall



### M424

Lunar Dust | 44p

Project: Z:IN Square Location: Gangnam-gu, Seoul,