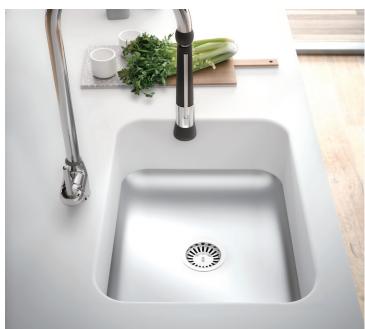

#### SEAMLESS PERFECTION

HI-MACS® allows for visually seamless fabrication.

Smooth integration creates large areas without visible joints or edges as well as the flush mounting of bowls.

This results in extremely hygienic, easy-to-clean installations, ideally suited for use in hospitals and laboratories.