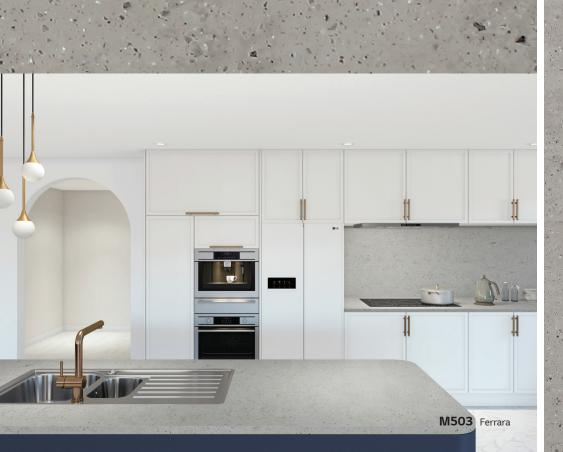

#### Shadow Concrete | 26p

Project: Z:IN Square Location: Gangnam-gu, Seoul, Korea Design: LG Hausys Sink Material: HI-MACS® M552 Shadow Concrete