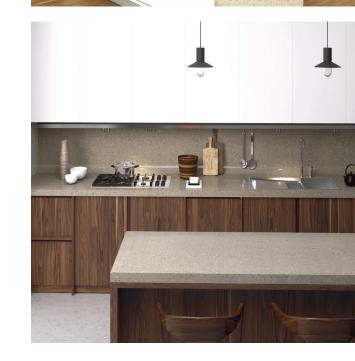

# HI-MACS® 2019 PRODUCT LINE UP

HI-MACS® is a solid surface material that can be moulded into any shape. It is widely used for architectural and interior applications, such as sculptural and high performance wall-cladding or kitchen, bathroom and furniture surfaces, in commercial, residential and public space projects. It is composed of acrylic, minerals and natural pigments that come together to provide a smooth, non-porous and visually seamless surface which meets the highest standards for aesthetics, fabrication, functionality and hygiene offering manifold advantages over conventional materials.

#### Passo | 40p

Location: Seoul, Korea Material: HI-MACS® M421 Passo Application: Kitchen & Wall