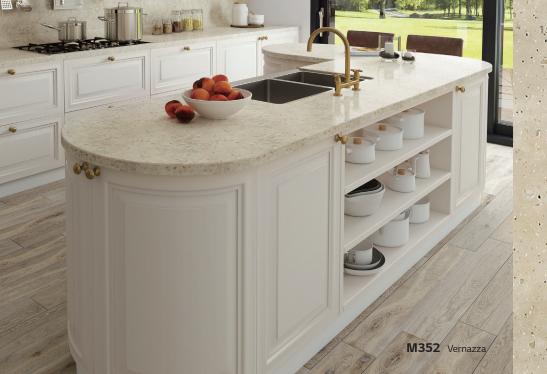

#### GRANITE

A huge selection of textures and colors. Natural, elegant and perfect in combination.

#### 2019 New Granite

Glittering chips and bigger chips are added on the existing Granite color, so that New Granite shines naturally.

### **2019 NEW GRANITE**

This glitter Granite is inspired by all the lights from the nature, like the moon gleaming in the dark, a beautiful starry night sky, or snow flakes shining by sunlight.

With the glittering chips and bigger chips, natural light is added on the existing Granite color.