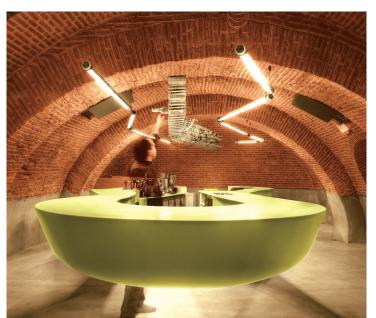

#### Shadow Concrete | 26p

Project: Z:IN Square Location: Gangnam-gu, Seoul, Korea Design: LG Hausys Sink Material: HI-MACS® M552 Shadow Concrete