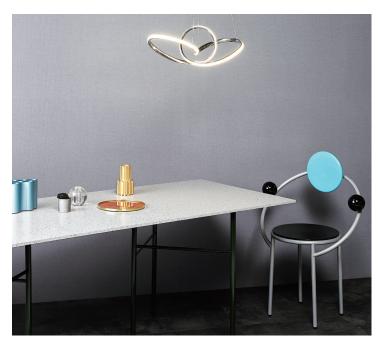

# HI-MACS® 2019 PRODUCT LINE UP

HI-MACS® is a solid surface material that can be moulded into any shape. It is widely used for architectural and interior applications, such as sculptural and high performance wall-cladding or kitchen, bathroom and furniture surfaces, in commercial, residential and public space projects. It is composed of acrylic, minerals and natural pigments that come together to provide a smooth, non-porous and visually seamless surface which meets the highest standards for aesthetics, fabrication, functionality and hygiene offering manifold advantages over conventional materials.

## OUTSTANDING FEATURES ABOUND. A COMPELLING MATERIAL.

HI-MACS® is a delicate composition of acrylic, minerals and natural pigments that combine to create a smooth, non porous, thermoformable and visually seamless surface. The material meets the highest standards for quality in all aspects: material performance, fabrication, functionality and hygiene. Thanks to these qualities and the outstanding flexibility in fabrication and design, HI-MACS® offers countless advantages over conventional materials.