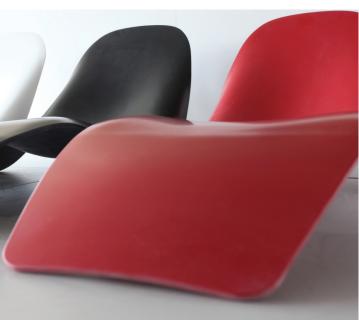

#### THREE-DIMENSIONAL DESIGN

HI-MACS® boasts a simple heating process and three dimensional thermoforming capabilities.

This enables greater forming flexibility compared with other conventional materials so that spectacular ideas can quickly take on a concrete shape. The new HI-MACS® Ultra-Thermoforming formula allows the material to be better shaped; the minimal radius of 18 mm (previously 50 mm) opens a wholly new design dimension.

#### DRAMATIC TRANSLUCENCY

Certain colors and thicknesses of HI-MACS® exhibit a subtle translucency when exposed to light.

The translucent properties of HI-MACS® make it the perfect choice for lamps and illuminated furnishings.