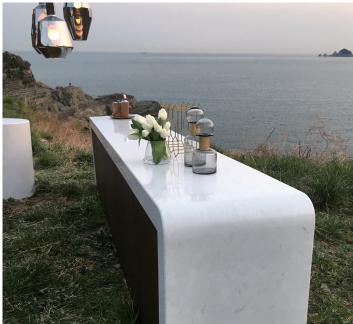

#### DRAMATIC TRANSLUCENCY

Certain colors and thicknesses of HI-MACS® exhibit a subtle translucency when exposed to light.

The translucent properties of HI-MACS® make it the perfect choice for lamps and illuminated furnishings.

#### LUCENT

When combined with precisely positioned light sources, the translucent pastel shades become transformed into dramatic design "highlights".

All Photographed by © Petr Krejčí