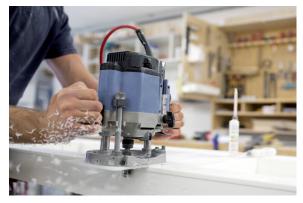

#### SIMPLE PROCESSING

Although HI-MACS® is almost as robust as stone, it can be worked in the same way as wood.

Using conventional carpenters' tools, this solid surface material can be sawn,
routed or drilled. Thanks to the new Thermalcure-technology the surface of HI-MACS® performs better than
the standard in Solid Surface. You save precious time because it is easier to work with.