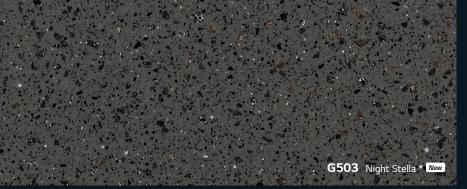

G501 White Stella / G502 Winter Stella / G503 Night Stella

\* Notice Colors: The basic HI-MACS® material is identical for every color but it is important to note that darker and more heavily pigmented colors will show dust, scratches, haziness, marks left by hard water and other ordinary wear and tear more noticeably than lighter textured colors. Therefore colors marked with a \* are less suitable for applications that are exposed to extensive surface contact such as worktops located in heavy traffic area as an example.