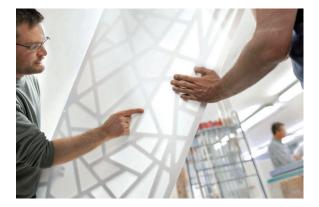

#### THREE-DIMENSIONAL DESIGN

HI-MACS® boasts a simple heating process and three dimensional thermoforming capabilities.

This enables greater forming flexibility compared with other conventional materials so that spectacular ideas can quickly take on a concrete shape. The new HI-MACS® Ultra-Thermoforming formula allows the material to be better shaped; the minimal radius of 18 mm (previously 50 mm) opens a wholly new design dimension.