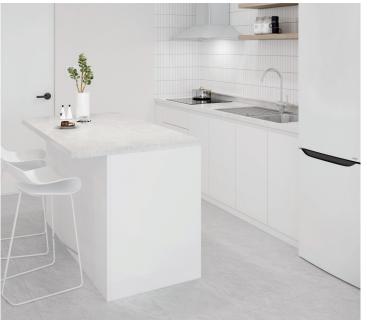

# HI-MACS® 2019 PRODUCT LINE UP

HI-MACS® is a solid surface material that can be moulded into any shape. It is widely used for architectural and interior applications, such as sculptural and high performance wall-cladding or kitchen, bathroom and furniture surfaces, in commercial, residential and public space projects. It is composed of acrylic, minerals and natural pigments that come together to provide a smooth, non-porous and visually seamless surface which meets the highest standards for aesthetics, fabrication, functionality and hygiene offering manifold advantages over conventional materials.

## OUTSTANDING FEATURES ABOUND. A COMPELLING MATERIAL.

HI-MACS® is a delicate composition of acrylic, minerals and natural pigments that combine to create a smooth, non porous, thermoformable and visually seamless surface. The material meets the highest standards for quality in all aspects: material performance, fabrication, functionality and hygiene. Thanks to these qualities and the outstanding flexibility in fabrication and design, HI-MACS® offers countless advantages over conventional materials.