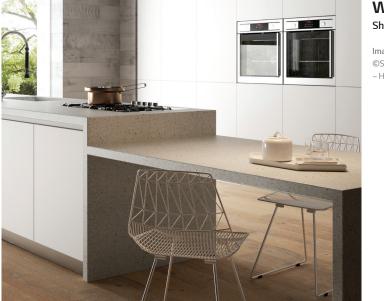

#### Shadow Concrete | 26p

Project: Z:IN Square Location: Gangnam-gu, Seoul, Korea Design: LG Hausys Sink Material: HI-MACS® M552 Shadow Concrete