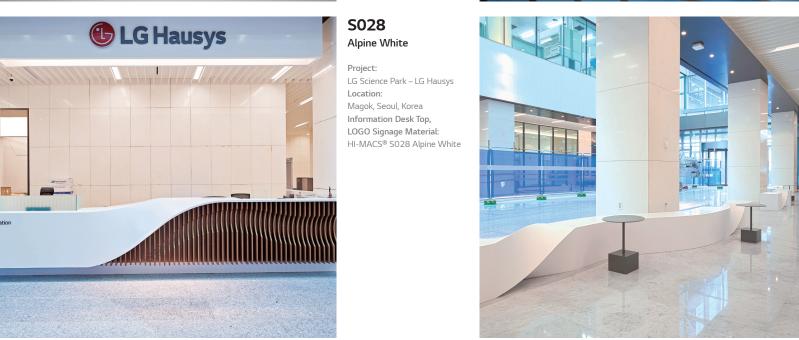

#### **S028** Alpine White

Image credits: ©Studio Podrini - HI-MACS® by LG Hausys

# Alpine White

Project: LG Science Park – LG Hausys Location: Magok, Seoul, Korea Bench Material: HI-MACS® S028 Alpine White