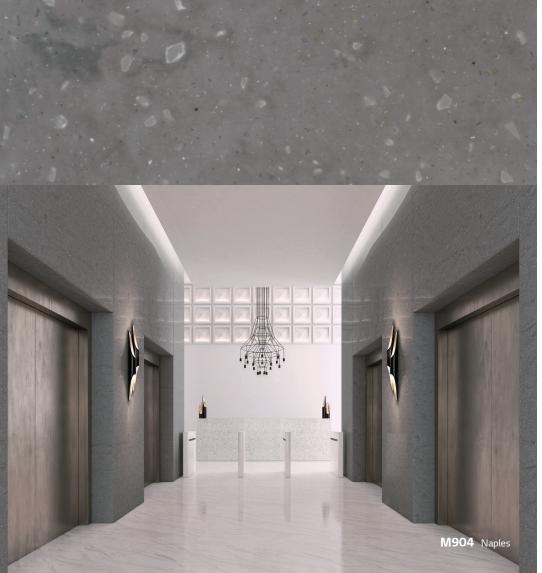

# M904

Nebula

Project:

Application: Washroom Countertop

Office McDonald's in Almaty

Location: Kazakhstan, Almaty

Fabricator: Elite jp Plus LTD

HI-MACS® T010 Nebula

Product information:

Location: U.S.A. Product information: HI-MACS® M904 Naples Application: Café Bar