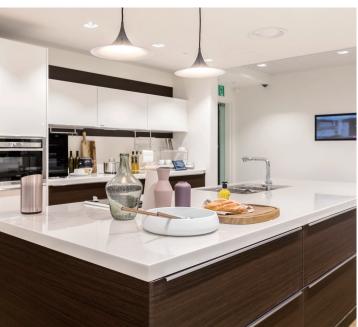

# HI-MACS® 2019 PRODUCT LINE UP

HI-MACS® is a solid surface material that can be moulded into any shape. It is widely used for architectural and interior applications, such as sculptural and high performance wall-cladding or kitchen, bathroom and furniture surfaces, in commercial, residential and public space projects. It is composed of acrylic, minerals and natural pigments that come together to provide a smooth, non-porous and visually seamless surface which meets the highest standards for aesthetics, fabrication, functionality and hygiene offering manifold advantages over conventional materials.

## OUTSTANDING FEATURES ABOUND. A COMPELLING MATERIAL.

HI-MACS® is a delicate composition of acrylic, minerals and natural pigments that combine to create a smooth, non porous, thermoformable and visually seamless surface. The material meets the highest standards for quality in all aspects: material performance, fabrication, functionality and hygiene. Thanks to these qualities and the outstanding flexibility in fabrication and design, HI-MACS® offers countless advantages over conventional materials.