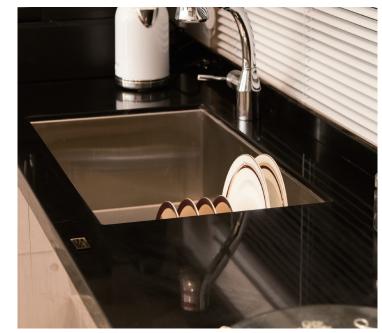

#### Shadow Concrete | 26p

Project: Z:IN Square Location: Gangnam-gu, Seoul, Korea Design: LG Hausys Sink Material: HI-MACS® M552 Shadow Concrete