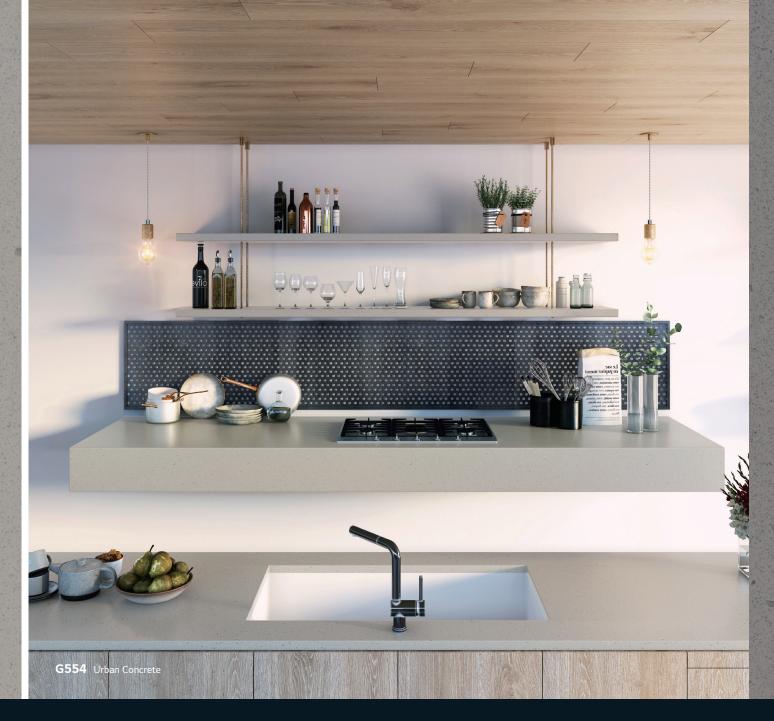

sticated yet simple solution.

#### A premium concrete like finish, with a subtle vein pattern









- \* Notice Colors: The basic HI-MACS® material is identical for every color but it is important to note that darker and more heavily pigmented colors will show dust, scratches, haziness, marks left by hard water and other ordinary wear and tear more noticeably than lighter textured colors.

  Therefore colors marked with a \* are less suitable for applications that are exposed to extensive surface contact such as worktops located in heavy traffic area as an example.
- ★ As Marmo is a randomly veined product, specific fabrication guidelines need to be followed.

  Ask our sales representative for more information.



1:46









**G556** Snow Concrete New

**G557** Cloud Concrete New





G554 Urban Concrete -74p G555 Steel Concrete 🛨



1:46

• 

. 

•





M428 Ispani

1:1

Fabricator | Moser GmbH (Haslach)
Material | HI-MACS® Ispani (Macmo)
Photographer | ©Dirk Wilhelmy

1:46



















.

•

.

. 

. .

















1:46





1:46











## M552

#### Shadow Concrete | 26p

Project: Z:IN Square Location: Gangnam-gu, Seoul, Korea Design: LG Hausys Sink Material: HI-MACS® M552 Shadow Concrete



#### M428

#### Ispani | 36p

Project: Kitchen Location: Seoul, Korea Product information: HI-MACS® M428 Inspani



# Edessa | 34p

Project: IFC CARRIE KIDS CAFE\_Counter Top Location: Gukjegeumyung-ro, Yeongdeungpo-gu, Seoul, Republic of Korea Counter Top Material: HI-MACS® M501 Edessa



## M501

#### Edessa | 34p

Location: Seoul, Korea Material: HI-MACS® M50