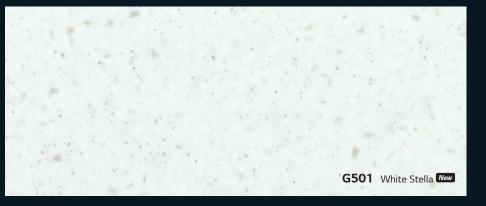

G501 White Stella / G502 Winter Stella / G503 Night Stella

\* Notice Colors: The basic HI-MACS® material is identical for every color but it is important to note that darker and more heavily pigmented colors will show dust, scratches, haziness, marks left by hard water and other ordinary wear and tear more noticeably than lighter textured colors. Therefore colors marked with a \* are less suitable for applications that are exposed to extensive surface contact such as worktops located in heavy traffic area as an example.