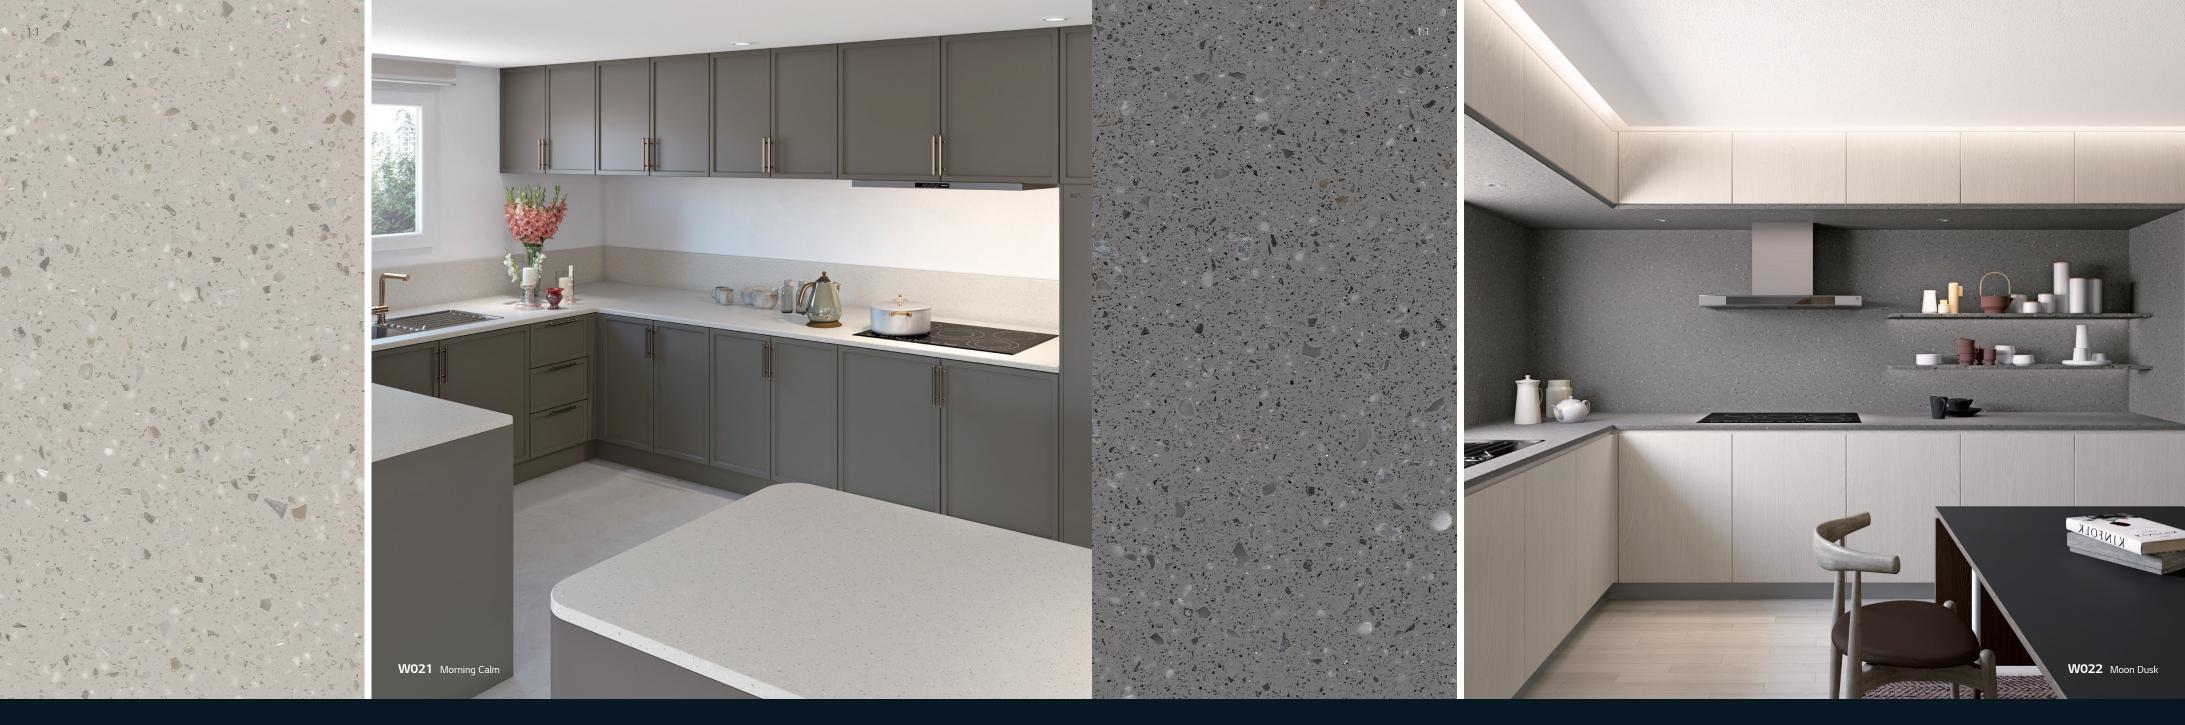

## **2019 NEW LUCIA**

In the dusk of the evening or at the crack of dawn, the sky is filled by soft-hued, mysterious colors.

This brand-new Lucia expresses the image with chic and neutral grayish colors.

Containing real-stone chips, it looks more natural.

W021 Morning Calm / W022 Moon Dusk

There may be some slight variation in color between the illustrated and actual colors due to printing techniques.

W021 Morning Calm New

W022 Moon Dusk New