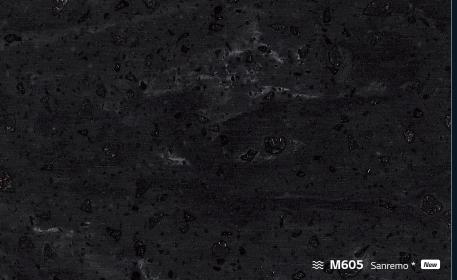

## **NEO MARMO**

The nature gives us relief through the breeze in the summer or the waves reflecting the moonlight at night. The streams in the nature are the motif of Neo Marmo.

M603 Pavia / M605 Sanremo