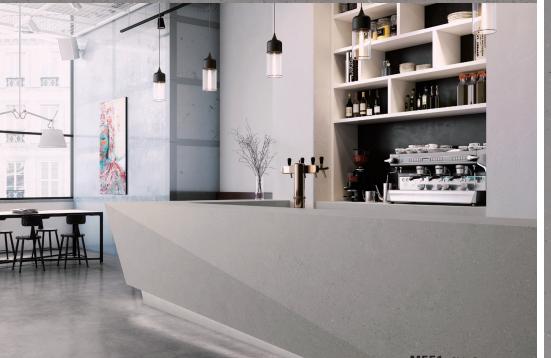

# Edessa | 34p

Project: IFC CARRIE KIDS CAFE\_Counter Top Location: Gukjegeumyung-ro, Yeongdeungpo-gu, Seoul, Republic of Korea Counter Top Material: HI-MACS® M501 Edessa

#### Edessa | 34p

Location: Seoul, Korea Material: HI-MACS® M501 Edessa Application: Table