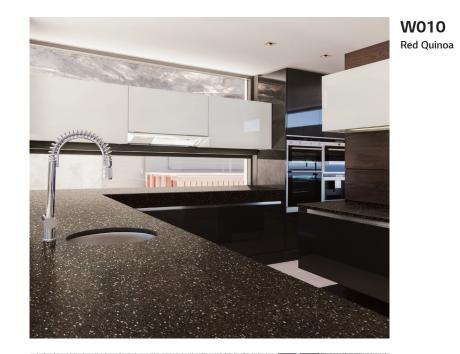

# HI-MACS® 2019 PRODUCT LINE UP

HI-MACS® is a solid surface material that can be moulded into any shape. It is widely used for architectural and interior applications, such as sculptural and high performance wall-cladding or kitchen, bathroom and furniture surfaces, in commercial, residential and public space projects. It is composed of acrylic, minerals and natural pigments that come together to provide a smooth, non-porous and visually seamless surface which meets the highest standards for aesthetics, fabrication, functionality and hygiene offering manifold advantages over conventional materials.