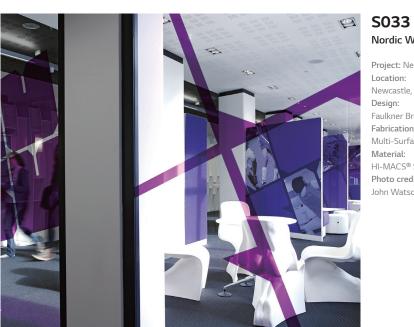

#### **S033** Nordic White

Project: Newcastle University

Newcastle, United Kingdom Faulkner Browns Architects

Fabrication: Multi-Surface Fabrications Ltd

HI-MACS® S033 Nordic White Photo credit:

John Watson and Cadzow Pelosi