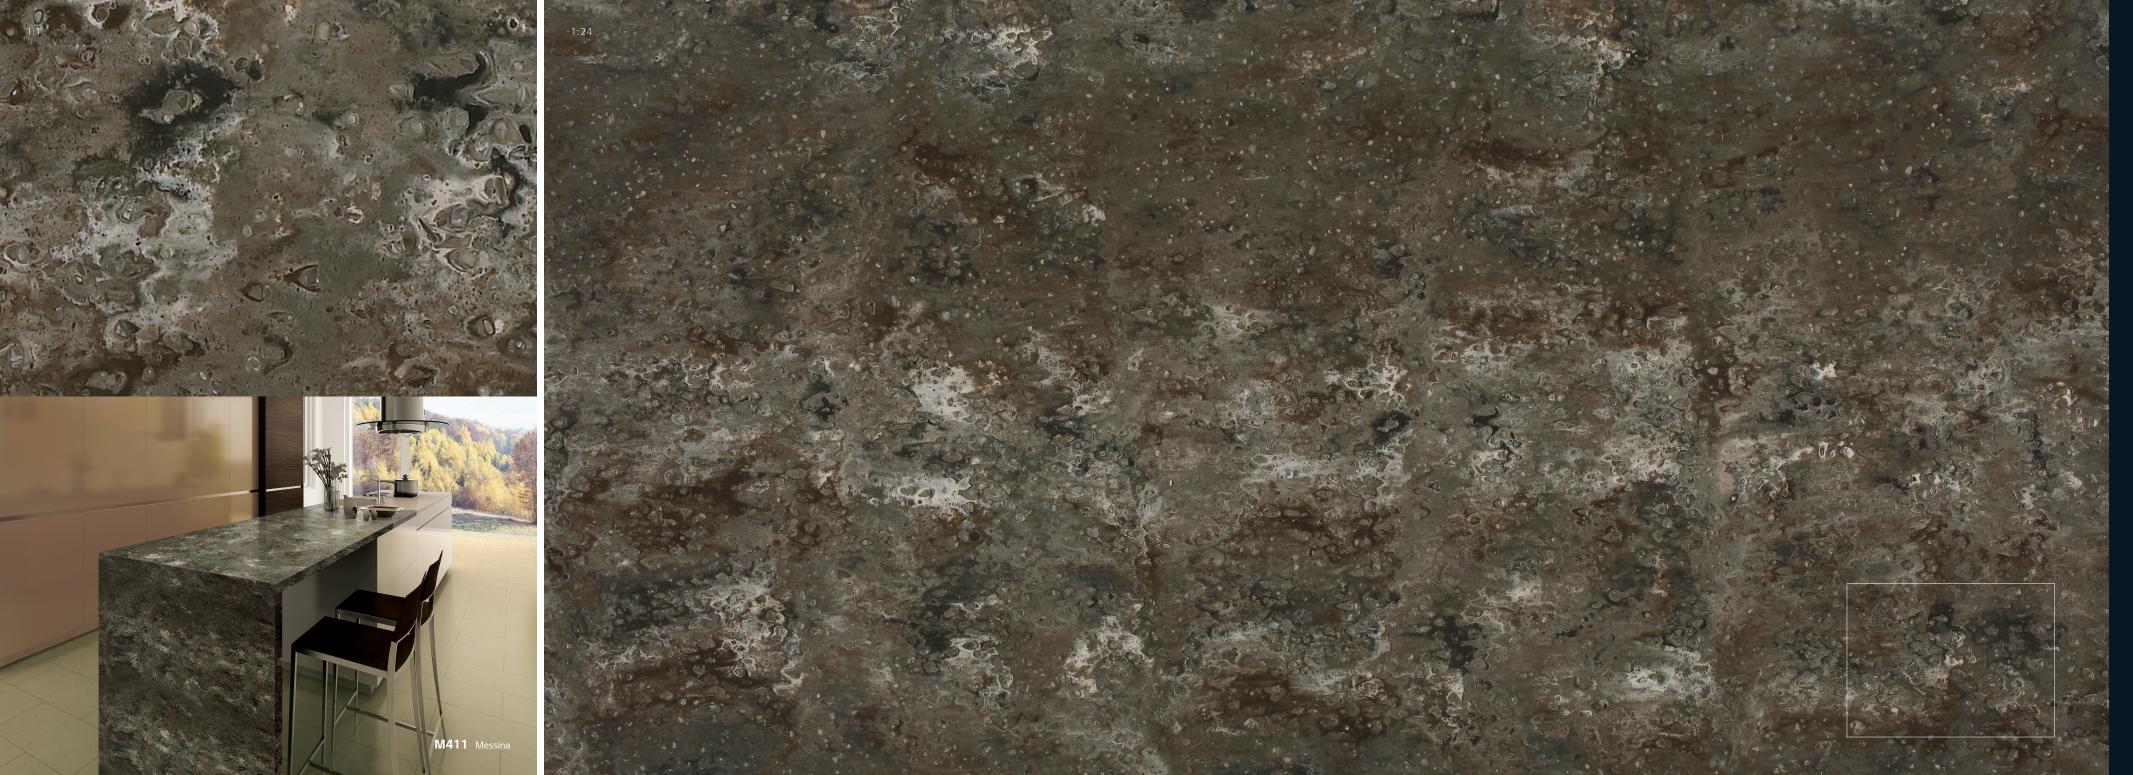

#### VOLCANICS

Full of depth and mysticism, akin to a precious natural stone but with all of the advantages of "Natural Acrylic Stone $^{TM}$ ".

#### Volcanics Real

Depth of the natural stone and the rich clear particles embodied weakness having real stone chip.