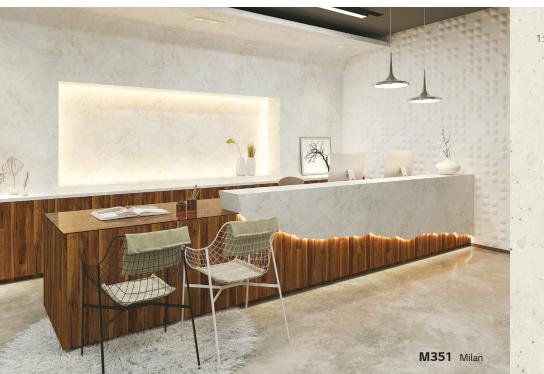

#### CONCRETE COLLECTION

Warm-tones concrete-like finishes are now available in the solid surface material, providing completely new opportunities for architects and designers.

# HI-MACS® NEW CONCRETE COLLECTION

The product line embodies the rough texture of raw concrete with the smooth finish of HI-MACS®.

Available in seven shades of concrete inspired from modern industrial architecture, they can be used in any applications, such as wall covering, kitchens and bathrooms, adding a special ambience to the space.

A stunning concrete collection, with a smooth, pared-back finish, providing a sophisticated yet simple solution.

#### A premium concrete like finish, with a subtle vein pattern

- \* Notice Colors: The basic HI-MACS® material is identical for every color but it is important to note that darker and more heavily pigmented colors will show dust, scratches, haziness, marks left by hard water and other ordinary wear and tear more noticeably than lighter textured colors.