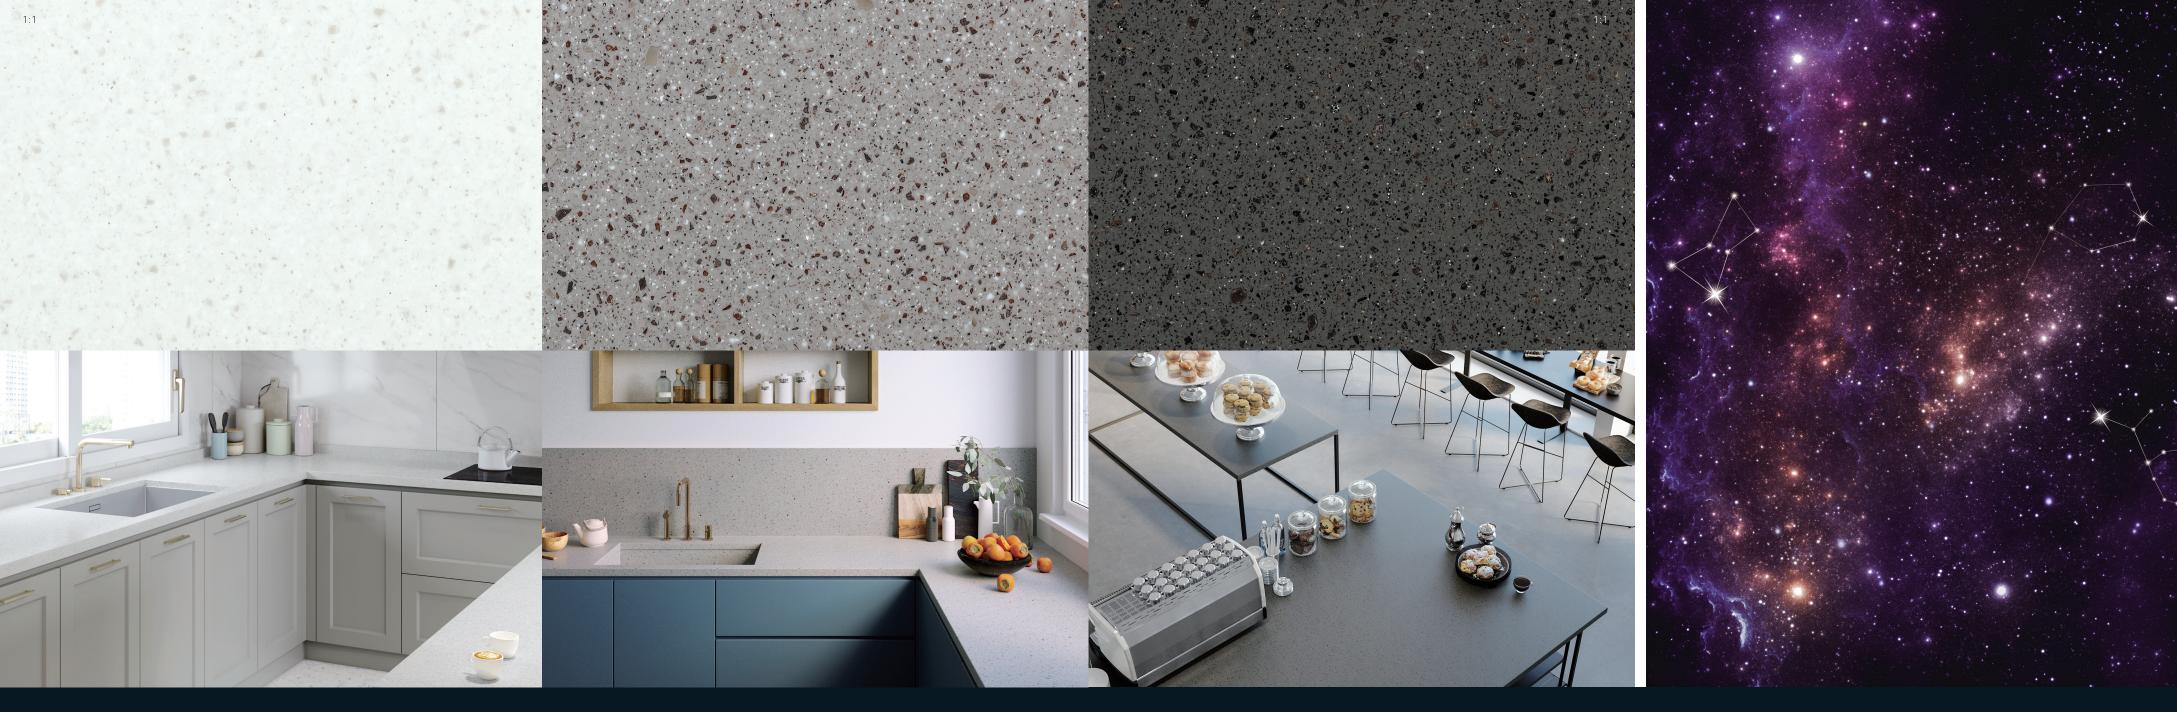

# HI-MACS® 2019 PRODUCT LINE UP

HI-MACS® is a solid surface material that can be moulded into any shape. It is widely used for architectural and interior applications, such as sculptural and high performance wall-cladding or kitchen, bathroom and furniture surfaces, in commercial, residential and public space projects. It is composed of acrylic, minerals and natural pigments that come together to provide a smooth, non-porous and visually seamless surface which meets the highest standards for aesthetics, fabrication, functionality and hygiene offering manifold advantages over conventional materials.

#### CONCRETE COLLECTION

Warm-tones concrete-like finishes are now available in the solid surface material, providing completely new opportunities for architects and designers.

# HI-MACS® NEW CONCRETE COLLECTION

The product line embodies the rough texture of raw concrete with the smooth finish of HI-MACS®.

Available in seven shades of concrete inspired from modern industrial architecture, they can be used in any applications, such as wall covering, kitchens and bathrooms, adding a special ambience to the space.

A stunning concrete collection, with a smooth, pared-back finish, providing a sophisticated yet simple solution.