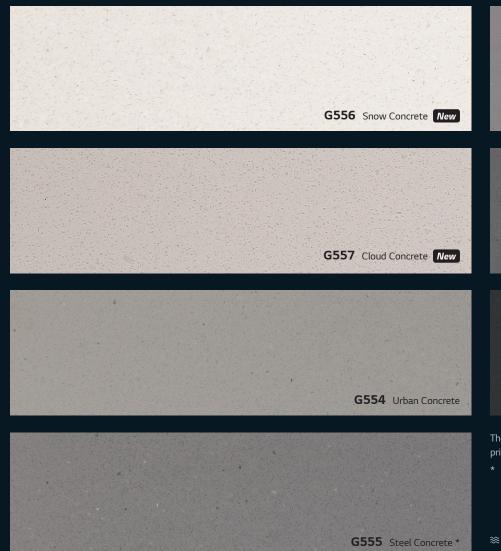

# HI-MACS® NEW CONCRETE COLLECTION

The product line embodies the rough texture of raw concrete with the smooth finish of HI-MACS®.

Available in seven shades of concrete inspired from modern industrial architecture, they can be used in any applications, such as wall covering, kitchens and bathrooms, adding a special ambience to the space.

A stunning concrete collection, with a smooth, pared-back finish, providing a sophisticated yet simple solution.

#### A premium concrete like finish, with a subtle vein pattern

- \* Notice Colors: The basic HI-MACS® material is identical for every color but it is important to note that darker and more heavily pigmented colors will show dust, scratches, haziness, marks left by hard water and other ordinary wear and tear more noticeably than lighter textured colors.

  Therefore colors marked with a \* are less suitable for applications that are exposed to extensive surface contact such as worktops located in heavy traffic area as an example.
- ★ As Marmo is a randomly veined product, specific fabrication guidelines need to be followed.

  Ask our sales representative for more information.

1:46

**G556** Snow Concrete New

**G557** Cloud Concrete New

G554 Urban Concrete -74p G555 Steel Concrete 🛨

1:46

• 

. 