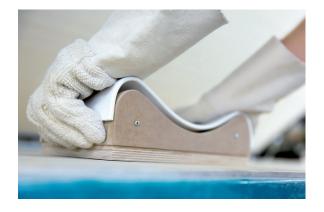

#### SIMPLE PROCESSING

Although HI-MACS® is almost as robust as stone, it can be worked in the same way as wood.

Using conventional carpenters' tools, this solid surface material can be sawn,
routed or drilled. Thanks to the new Thermalcure-technology the surface of HI-MACS® performs better than
the standard in Solid Surface. You save precious time because it is easier to work with.