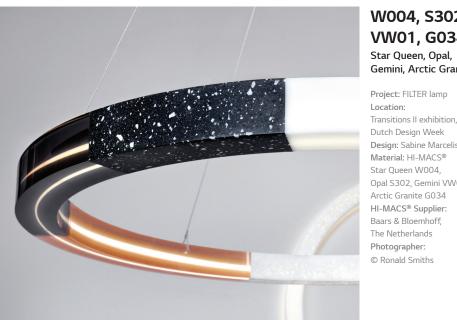

# W004, S302, VW01, G034

Gemini, Arctic Granite

Project: FILTER lamp Transitions II exhibition, Dutch Design Week Design: Sabine Marcelis Material: HI-MACS® Star Queen W004, Opal S302, Gemini VW01, Arctic Granite G034 HI-MACS® Supplier: Baars & Bloemhoff, The Netherlands