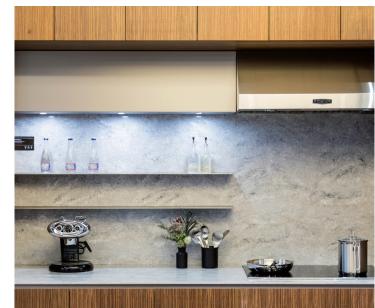

# HI-MACS® NEW CONCRETE COLLECTION

The product line embodies the rough texture of raw concrete with the smooth finish of HI-MACS®.

Available in seven shades of concrete inspired from modern industrial architecture, they can be used in any applications, such as wall covering, kitchens and bathrooms, adding a special ambience to the space.

A stunning concrete collection, with a smooth, pared-back finish, providing a sophisticated yet simple solution.