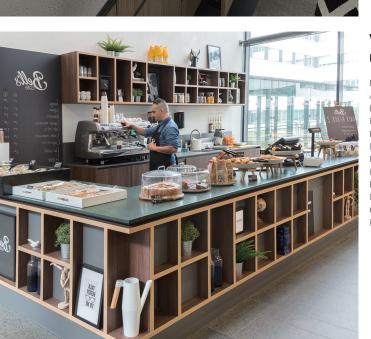

Product information:

Location: U.S.A. Product information: HI-MACS® M904 Naples Application: Café Bar