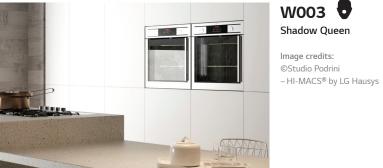

#### Shadow Concrete | 26p

Project: Z:IN Square Location: Gangnam-gu, Seoul, Korea Design: LG Hausys Sink Material: HI-MACS® M552 Shadow Concrete