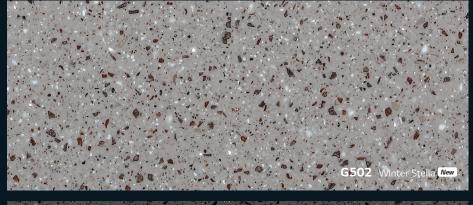

G501 White Stella / G502 Winter Stella / G503 Night Stella

\* Notice Colors: The basic HI-MACS® material is identical for every color but it is important to note that darker and more heavily pigmented colors will show dust, scratches, haziness, marks left by hard water and other ordinary wear and tear more noticeably than lighter textured colors. Therefore colors marked with a \* are less suitable for applications that are exposed to extensive surface contact such as worktops located in heavy traffic area as an example.

Hospital Work Desk Location: JTBC TV Drama Studio, Seoul, Korea Product information: HI-MACS® W002 Cloud Application: Washstand

W012 Kala Chana

W013

Vintage Chic

G502 Winter Stella | 16p

Project: Design Desk Location: Seoul, Korea Product information: HI-MACS® G502 Winter Stella

# **G502**Winter Stella | 16p

Project: Design Desk Location: Seoul, Korea Product information: HI–MACS® G502 Winter Stella