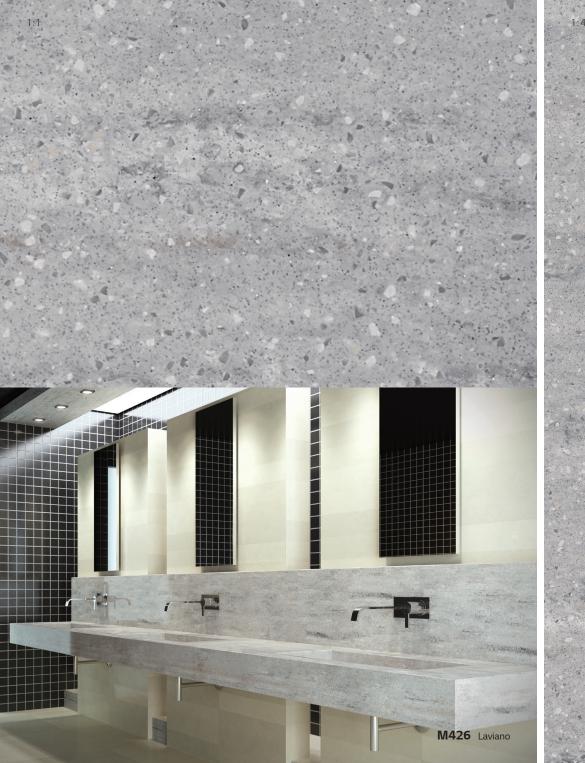

#### CONCRETE COLLECTION

Warm-tones concrete-like finishes are now available in the solid surface material, providing completely new opportunities for architects and designers.

# HI-MACS® NEW CONCRETE COLLECTION

The product line embodies the rough texture of raw concrete with the smooth finish of HI-MACS®.

Available in seven shades of concrete inspired from modern industrial architecture, they can be used in any applications, such as wall covering, kitchens and bathrooms, adding a special ambience to the space.

A stunning concrete collection, with a smooth, pared-back finish, providing a sophisticated yet simple solution.