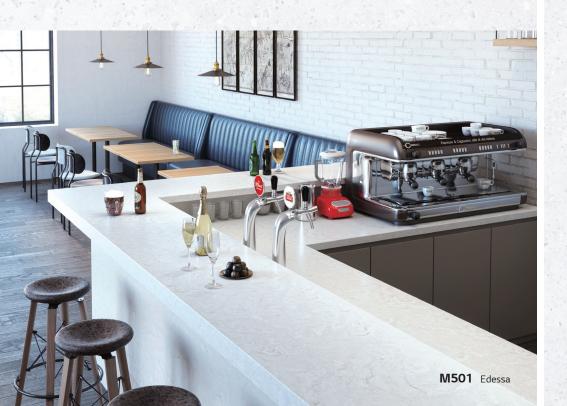

# Edessa | 34p

Project: IFC CARRIE KIDS CAFE\_Counter Top Location: Gukjegeumyung-ro, Yeongdeungpo-gu, Seoul, Republic of Korea Counter Top Material: HI-MACS® M501 Edessa

## M501

#### Edessa | 34p

Location: Seoul, Korea Material: HI-MACS® M501 Edessa Application: Table