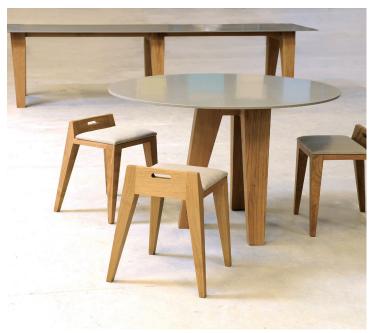

#### Edessa | 34p

Location: Seoul, Korea Material: HI-MACS® M501 Edessa Application: Table

#### Passo | 40p

Location: Seoul, Korea Material: HI-MACS® M421 Passo Application: Kitchen & Wall