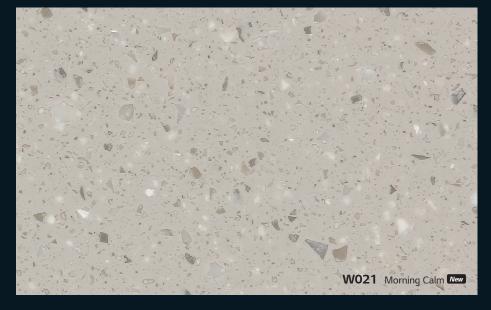

## **2019 NEW LUCIA**

In the dusk of the evening or at the crack of dawn, the sky is filled by soft-hued, mysterious colors.

This brand-new Lucia expresses the image with chic and neutral grayish colors.

Containing real-stone chips, it looks more natural.

W021 Morning Calm / W022 Moon Dusk

There may be some slight variation in color between the illustrated and actual colors due to printing techniques.

W021 Morning Calm New