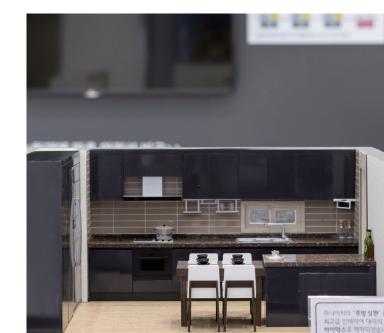

#### G074 Mocha Granite

Project: HI-MACS® Miniature Kitchen Design: LG Hausys Material: HI-MACS® G074 Mocha Granite