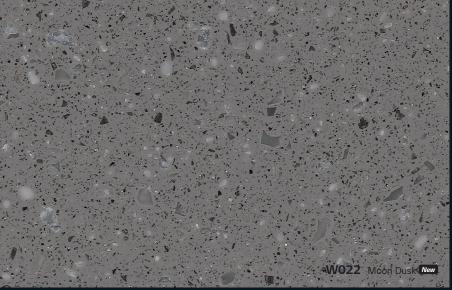

## **2019 NEW LUCIA**

In the dusk of the evening or at the crack of dawn, the sky is filled by soft-hued, mysterious colors.

This brand-new Lucia expresses the image with chic and neutral grayish colors.

Containing real-stone chips, it looks more natural.

W021 Morning Calm / W022 Moon Dusk

There may be some slight variation in color between the illustrated and actual colors due to printing techniques.

W021 Morning Calm New

W022 Moon Dusk New