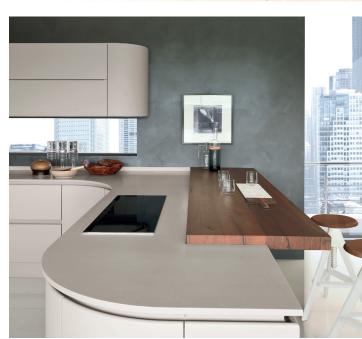

#### Passo | 40p

Location: Seoul, Korea Material: HI-MACS® M421 Passo Application: Kitchen & Wall