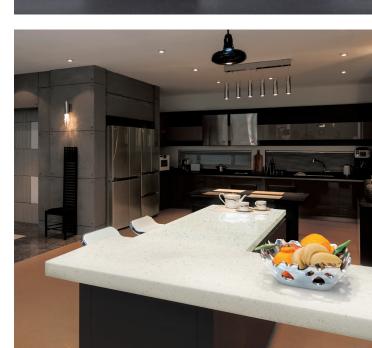

# HI-MACS® 2019 PRODUCT LINE UP

HI-MACS® is a solid surface material that can be moulded into any shape. It is widely used for architectural and interior applications, such as sculptural and high performance wall-cladding or kitchen, bathroom and furniture surfaces, in commercial, residential and public space projects. It is composed of acrylic, minerals and natural pigments that come together to provide a smooth, non-porous and visually seamless surface which meets the highest standards for aesthetics, fabrication, functionality and hygiene offering manifold advantages over conventional materials.