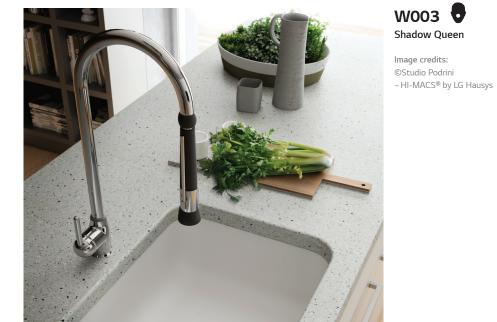

#### Shadow Concrete | 26p

Project: Z:IN Square Location: Gangnam-gu, Seoul, Korea Design: LG Hausys Sink Material: HI-MACS® M552 Shadow Concrete