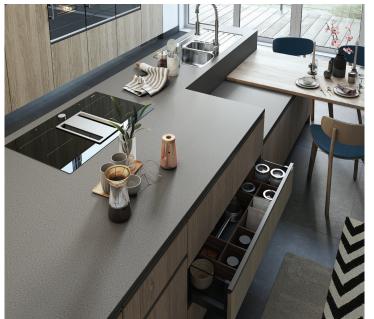

#### Passo | 40p

Location: Seoul, Korea Material: HI-MACS® M421 Passo Application: Kitchen & Wall