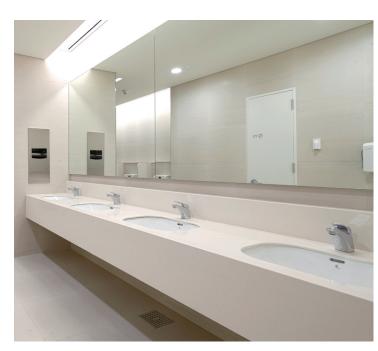

#### SEAMLESS PERFECTION

HI-MACS® allows for visually seamless fabrication.

Smooth integration creates large areas without visible joints or edges as well as the flush mounting of bowls.

This results in extremely hygienic, easy-to-clean installations, ideally suited for use in hospitals and laboratories.