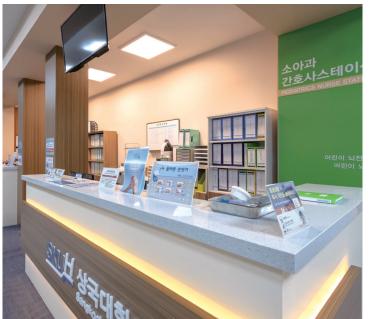

#### Shadow Concrete | 26p

Project: Z:IN Square Location: Gangnam-gu, Seoul, Korea Design: LG Hausys Sink Material: HI-MACS® M552 Shadow Concrete