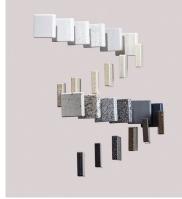

#### SIMPLE PROCESSING

Although HI-MACS® is almost as robust as stone, it can be worked in the same way as wood.

Using conventional carpenters' tools, this solid surface material can be sawn,
routed or drilled. Thanks to the new Thermalcure-technology the surface of HI-MACS® performs better than
the standard in Solid Surface. You save precious time because it is easier to work with.

# HI-MACS® 2019 PRODUCT LINE UP

HI-MACS® is a solid surface material that can be moulded into any shape. It is widely used for architectural and interior applications, such as sculptural and high performance wall-cladding or kitchen, bathroom and furniture surfaces, in commercial, residential and public space projects. It is composed of acrylic, minerals and natural pigments that come together to provide a smooth, non-porous and visually seamless surface which meets the highest standards for aesthetics, fabrication, functionality and hygiene offering manifold advantages over conventional materials.