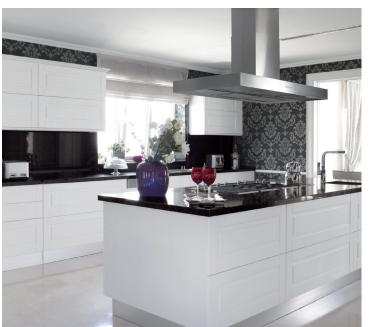

#### Passo | 40p

Location: Seoul, Korea Material: HI-MACS® M421 Passo Application: Kitchen & Wall