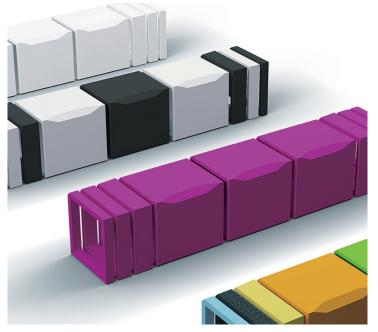

#### HUGE COLOR SPECTRUM

Color selection is a crucial factor when it comes to high-quality design. HI-MACS® offers an enormous range of colors. No matter what color you choose, HI-MACS® remains 100% homogeneous.

# HI-MACS® 2019 PRODUCT LINE UP

HI-MACS® is a solid surface material that can be moulded into any shape. It is widely used for architectural and interior applications, such as sculptural and high performance wall-cladding or kitchen, bathroom and furniture surfaces, in commercial, residential and public space projects. It is composed of acrylic, minerals and natural pigments that come together to provide a smooth, non-porous and visually seamless surface which meets the highest standards for aesthetics, fabrication, functionality and hygiene offering manifold advantages over conventional materials.