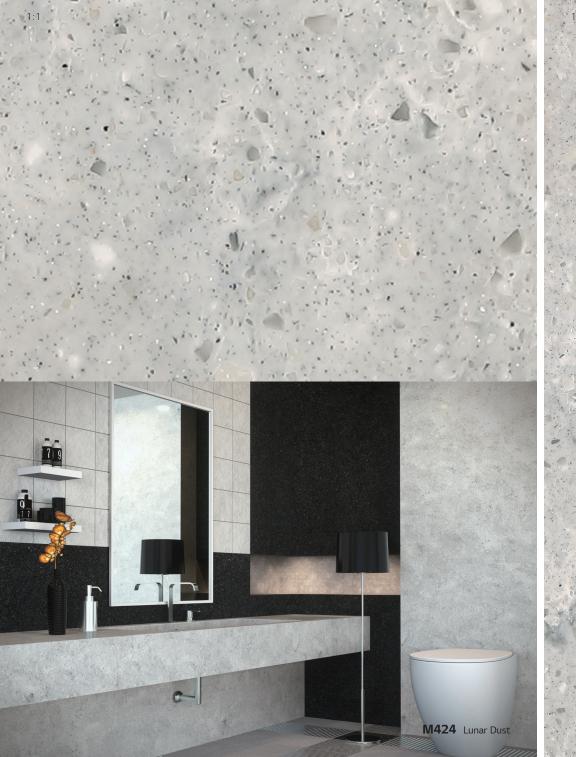

### M424

Lunar Dust | 44p

Project: Z:IN Square Location: Gangnam-gu, Seoul, Korea Design: LG Hausys Kitchen Top, Wall Material: HI-MACS® M424 Lunar Dust