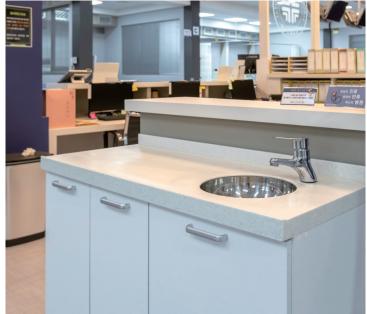

# **G502**Winter Stella | 16p

Project: Design Desk Location: Seoul, Korea Product information: HI–MACS® G502 Winter Stella