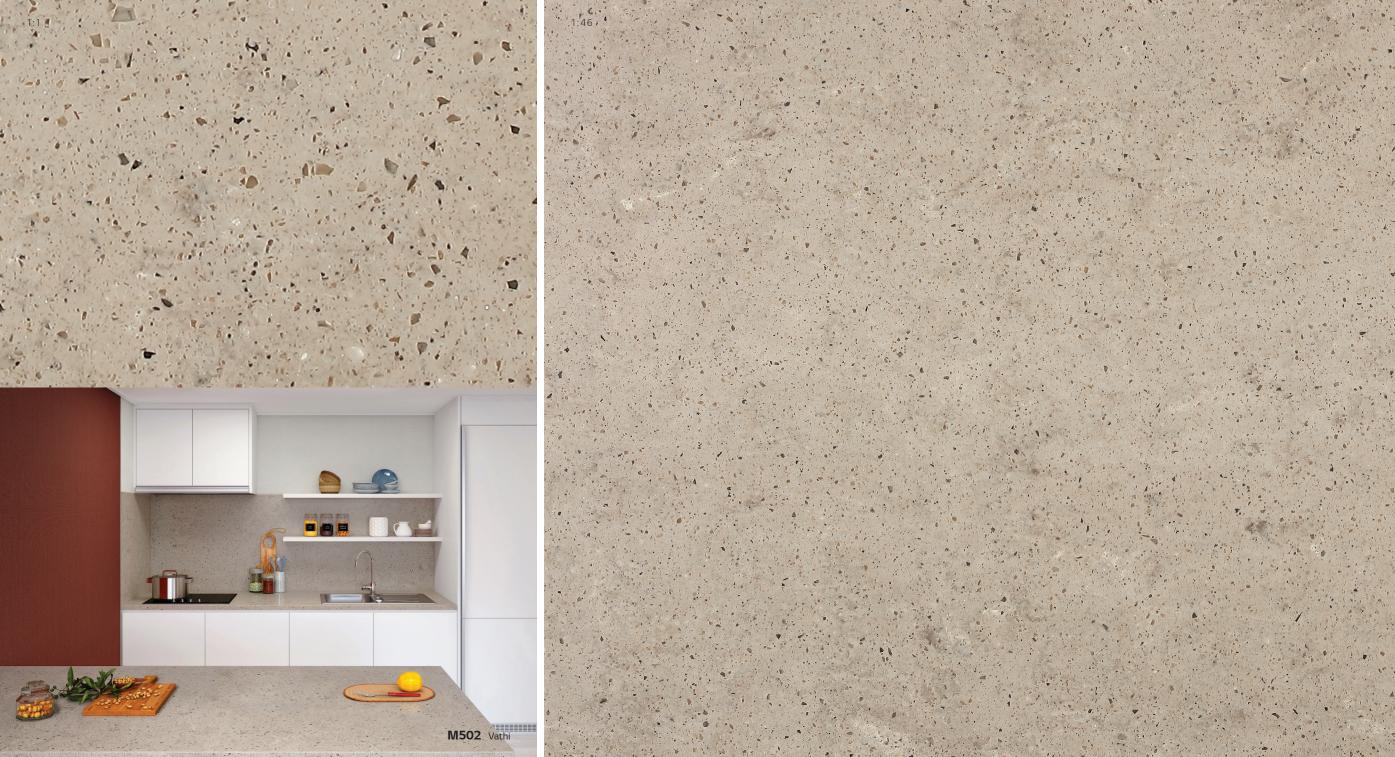

#### CONCRETE COLLECTION

Warm-tones concrete-like finishes are now available in the solid surface material, providing completely new opportunities for architects and designers.

# HI-MACS® NEW CONCRETE COLLECTION

The product line embodies the rough texture of raw concrete with the smooth finish of HI-MACS®.

Available in seven shades of concrete inspired from modern industrial architecture, they can be used in any applications, such as wall covering, kitchens and bathrooms, adding a special ambience to the space.

A stunning concrete collection, with a smooth, pared-back finish, providing a sophisticated yet simple solution.