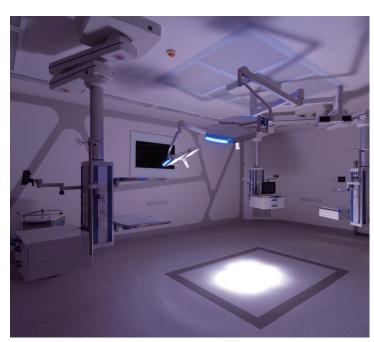

#### SEAMLESS PERFECTION

HI-MACS® allows for visually seamless fabrication.

Smooth integration creates large areas without visible joints or edges as well as the flush mounting of bowls.

This results in extremely hygienic, easy-to-clean installations, ideally suited for use in hospitals and laboratories.