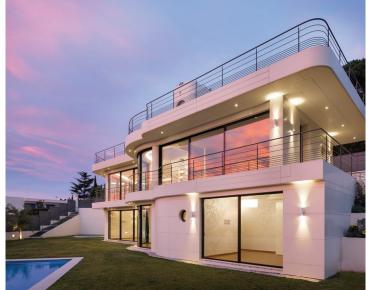

# HI-MACS® 2019 PRODUCT LINE UP

HI-MACS® is a solid surface material that can be moulded into any shape. It is widely used for architectural and interior applications, such as sculptural and high performance wall-cladding or kitchen, bathroom and furniture surfaces, in commercial, residential and public space projects. It is composed of acrylic, minerals and natural pigments that come together to provide a smooth, non-porous and visually seamless surface which meets the highest standards for aesthetics, fabrication, functionality and hygiene offering manifold advantages over conventional materials.