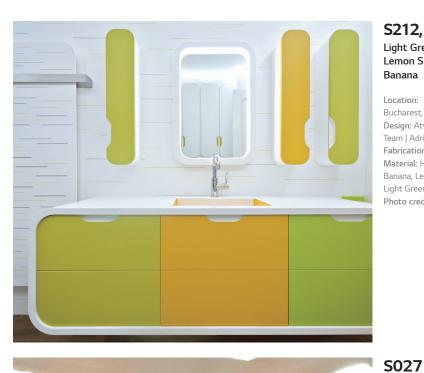

#### S212 Light Green

Project: Evolution Club Location: Bucharest, Romania Design: Sebastian Barlica Fabrication: Atvangarde Surfaces HI-MACS® S212 Light Green Photo credit: Ciprian Stoian, Serban Bonciocat

#### S212, S106, S026

Light Green, Lemon Squash, Banana

Orange

Project:

Location: U.K

Material:

Fabricated by:

BSF Solid Surfaces

Synovate Office Lounge

HI-MACS® S027 Orange

Location: Bucharest, Romania Design: Atvangarde Design Team | Adriana Tihon Fabrication: Atvangarde Material: HI-MACS® Banana, Lemon Squash, Light Green, and Gray Photo credit: ©Stelian Popa