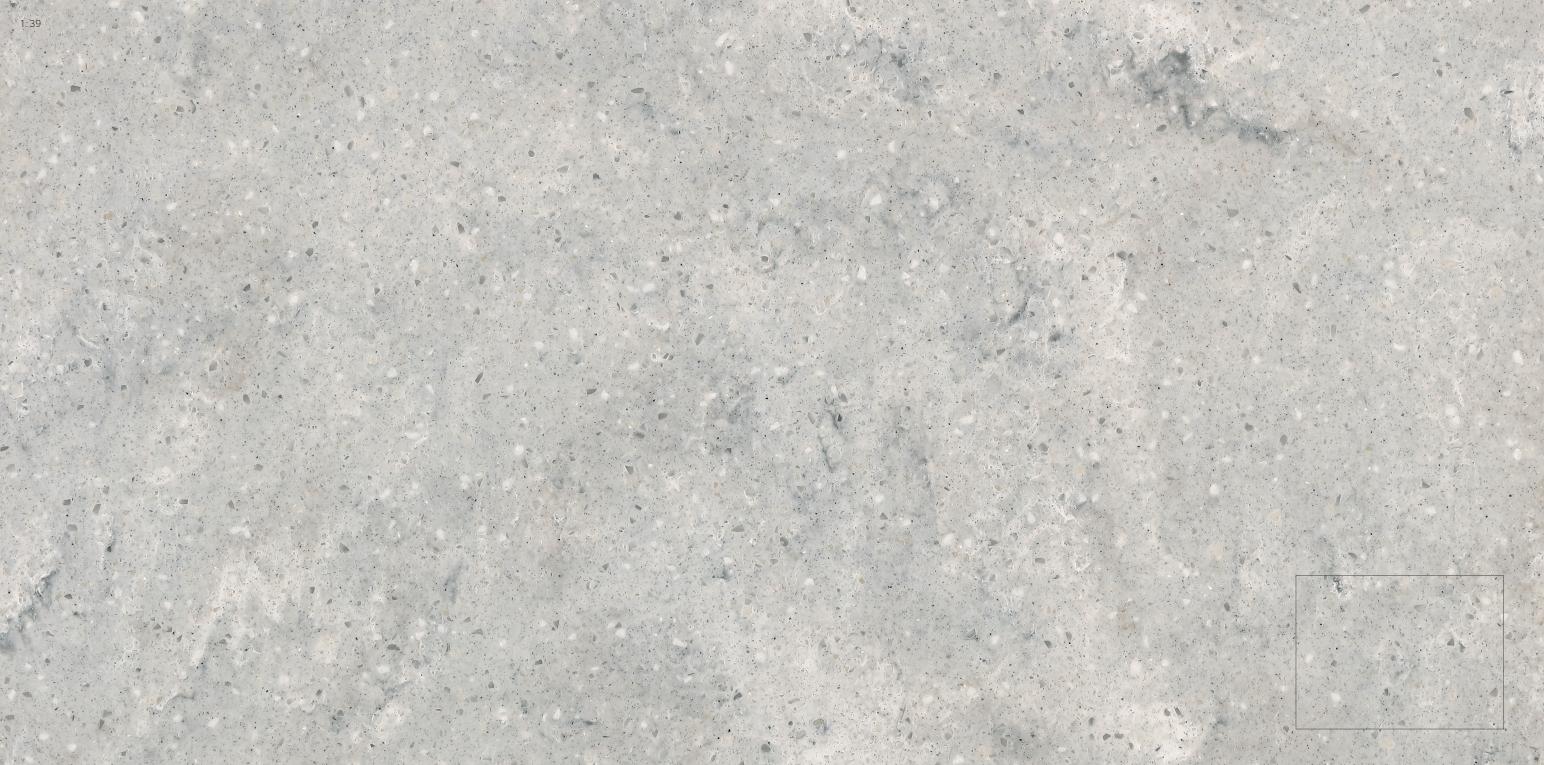

# HI-MACS® NEW CONCRETE COLLECTION

The product line embodies the rough texture of raw concrete with the smooth finish of HI-MACS®.

Available in seven shades of concrete inspired from modern industrial architecture, they can be used in any applications, such as wall covering, kitchens and bathrooms, adding a special ambience to the space.

A stunning concrete collection, with a smooth, pared-back finish, providing a sophisticated yet simple solution.

#### A premium concrete like finish, with a subtle vein pattern

- \* Notice Colors: The basic HI-MACS® material is identical for every color but it is important to note that darker and more heavily pigmented colors will show dust, scratches, haziness, marks left by hard water and other ordinary wear and tear more noticeably than lighter textured colors.