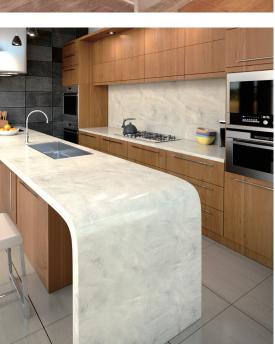

# HI-MACS® 2019 PRODUCT LINE UP

HI-MACS® is a solid surface material that can be moulded into any shape. It is widely used for architectural and interior applications, such as sculptural and high performance wall-cladding or kitchen, bathroom and furniture surfaces, in commercial, residential and public space projects. It is composed of acrylic, minerals and natural pigments that come together to provide a smooth, non-porous and visually seamless surface which meets the highest standards for aesthetics, fabrication, functionality and hygiene offering manifold advantages over conventional materials.