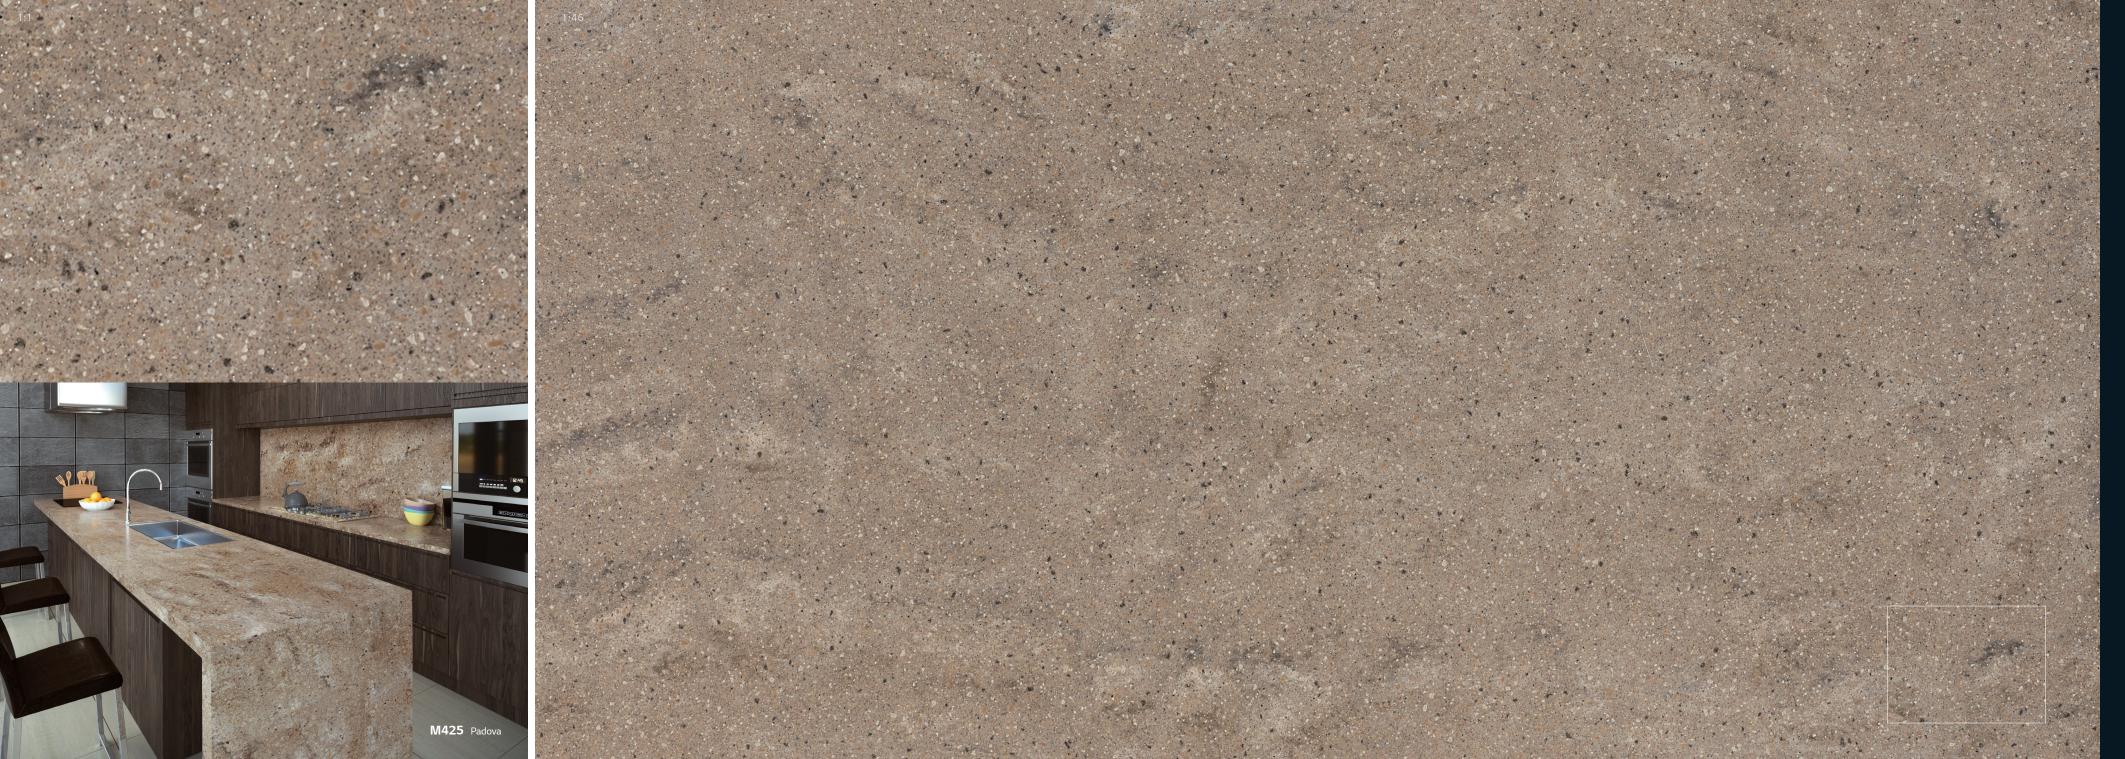

#### GRANITE

A huge selection of textures and colors. Natural, elegant and perfect in combination.

#### 2019 New Granite

Glittering chips and bigger chips are added on the existing Granite color, so that New Granite shines naturally.

### **2019 NEW GRANITE**

This glitter Granite is inspired by all the lights from the nature, like the moon gleaming in the dark, a beautiful starry night sky, or snow flakes shining by sunlight.

With the glittering chips and bigger chips, natural light is added on the existing Granite color.