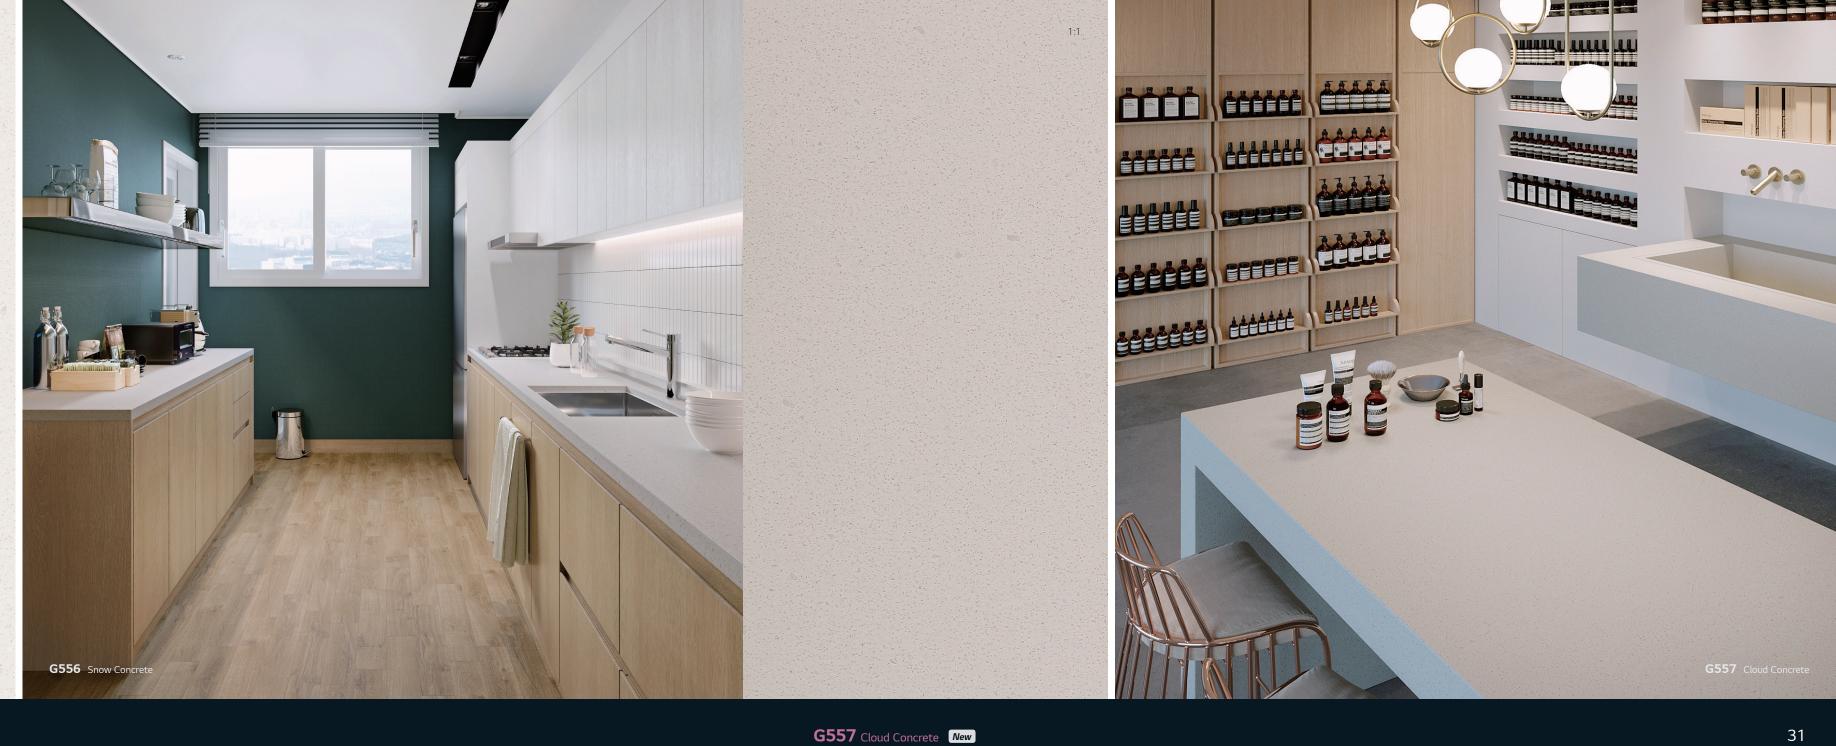

# HI-MACS® NEW CONCRETE COLLECTION

The product line embodies the rough texture of raw concrete with the smooth finish of HI-MACS®.

Available in seven shades of concrete inspired from modern industrial architecture, they can be used in any applications, such as wall covering, kitchens and bathrooms, adding a special ambience to the space.

A stunning concrete collection, with a smooth, pared-back finish, providing a sophisticated yet simple solution.

  Ask our sales representative for more information.

1:46

**G556** Snow Concrete New

**G557** Cloud Concrete New

G554 Urban Concrete -74p G555 Steel Concrete 🛨

1:46

• 

. 